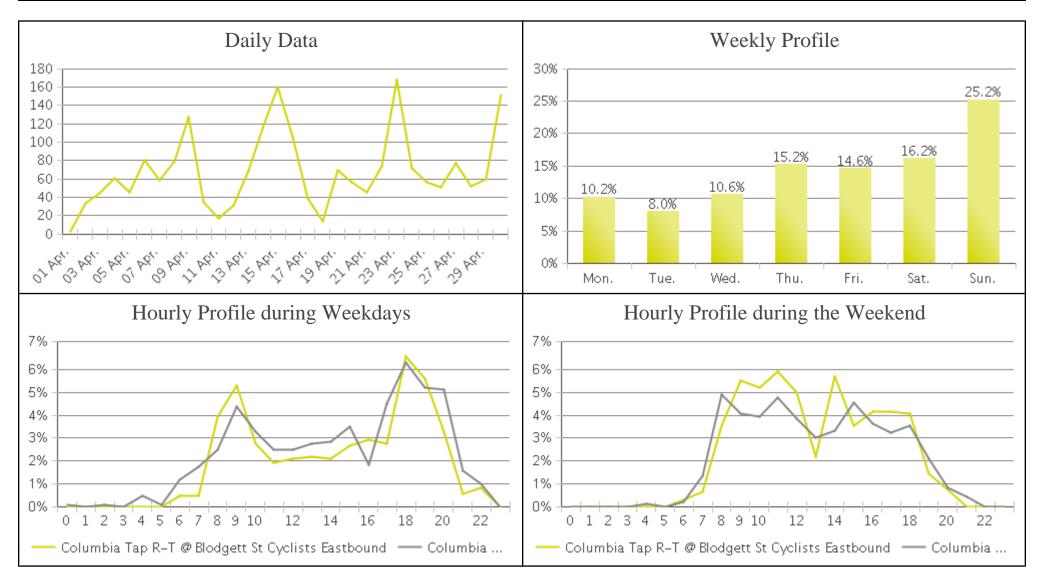

## Spur 5 @ Wheeler (Cyclists)

Period Analyzed: Saturday, April 01, 2017 to Sunday, April 30, 2017