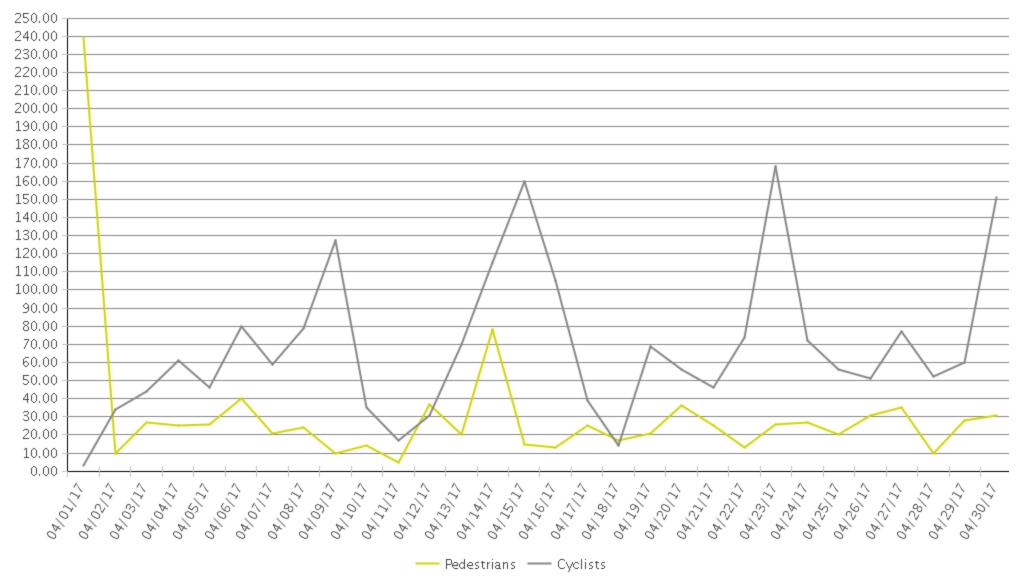

## Spur 5 @ Wheeler

Period Analyzed: Saturday, April 01, 2017 to Sunday, April 30, 2017

## Spur 5 @ Wheeler (Pedestrians)

Period Analyzed: Saturday, April 01, 2017 to Sunday, April 30, 2017

## Spur 5 @ Wheeler (Cyclists)

Period Analyzed: Saturday, April 01, 2017 to Sunday, April 30, 2017