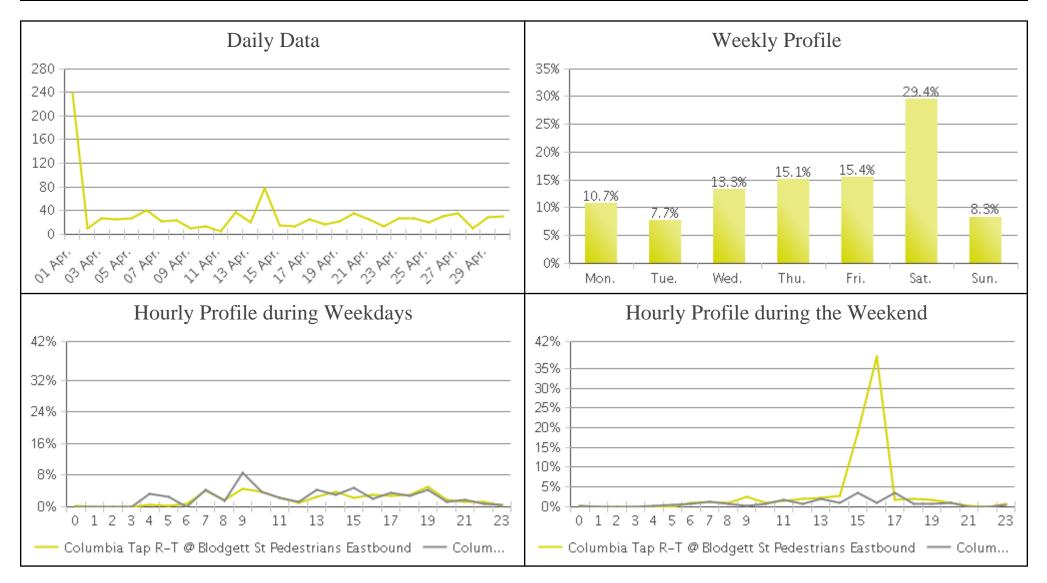

## Spur 5 @ Wheeler (Pedestrians)

Period Analyzed: Saturday, April 01, 2017 to Sunday, April 30, 2017