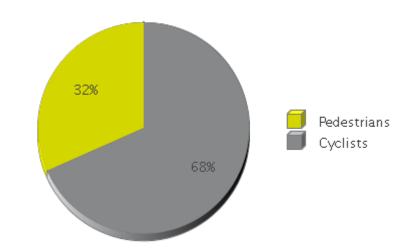

## Spur 5 @ Wheeler

Period Analyzed: Saturday, April 01, 2017 to Sunday, April 30, 2017

|             | Total Traffic for<br>the Analyzed<br>Period | Daily Average | Busiest Day of the Week | Distribution |     |
|-------------|---------------------------------------------|---------------|-------------------------|--------------|-----|
|             |                                             |               |                         | IN           | OUT |
| Pedestrians | 949                                         | 32            | Saturday                | 60           | 40  |
| Cyclists    | 2,051                                       | 68            | Sunday                  | 49           | 51  |

## Spur 5 @ Wheeler

Period Analyzed: Saturday, April 01, 2017 to Sunday, April 30, 2017