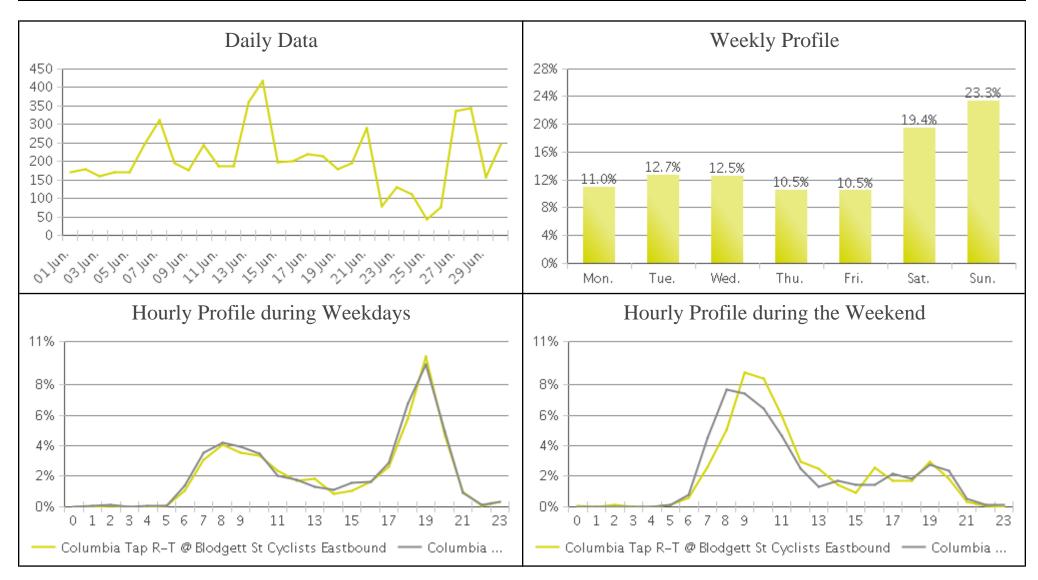

## **Brays Bayou Trail at Wheeler/Spur 5**

Period Analyzed: Monday, June 01, 2020 to Tuesday, June 30, 2020

|             | Total Traffic for<br>the Analyzed<br>Period | Daily Average | Busiest Day of the Week | Distribution |     |
|-------------|---------------------------------------------|---------------|-------------------------|--------------|-----|
|             |                                             |               |                         | IN           | OUT |
| Pedestrians | 2,446                                       | 82            | Tuesday                 | 62           | 38  |
| Cyclists    | 6,180                                       | 206           | Sunday                  | 49           | 51  |

IN: Eastbound

OUT: Westbound