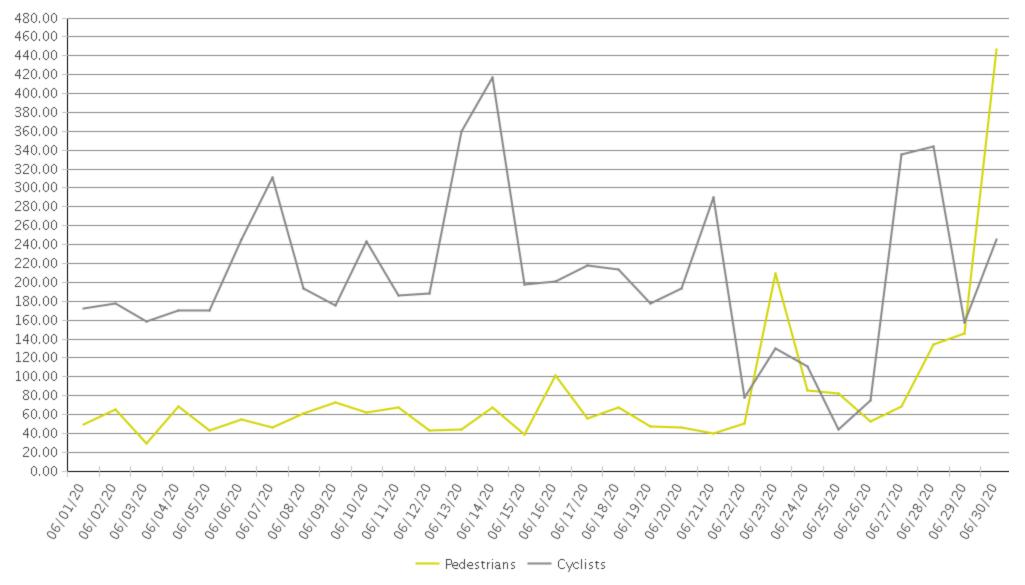

## **Brays Bayou Trail at Wheeler/Spur 5**

Period Analyzed: Monday, June 01, 2020 to Tuesday, June 30, 2020