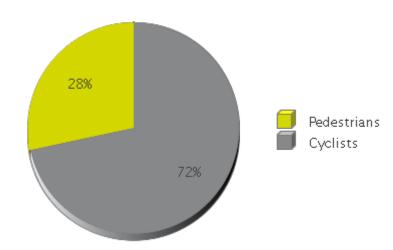

## **Brays Bayou Trail at Wheeler/Spur 5**

Period Analyzed: Monday, June 01, 2020 to Tuesday, June 30, 2020

|             | Total Traffic for<br>the Analyzed<br>Period | Daily Average | Busiest Day of the Week | Distribution |     |
|-------------|---------------------------------------------|---------------|-------------------------|--------------|-----|
|             |                                             |               |                         | IN           | OUT |
| Pedestrians | 2,446                                       | 82            | Tuesday                 | 62           | 38  |
| Cyclists    | 6,180                                       | 206           | Sunday                  | 49           | 51  |

IN: Eastbound

OUT: Westbound