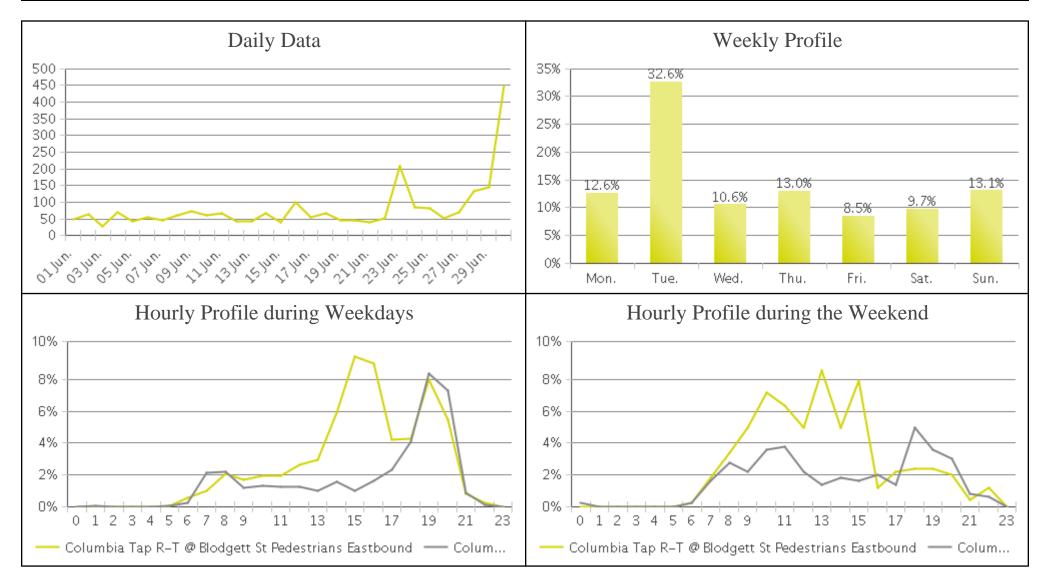

## **Brays Bayou Trail at Wheeler/Spur 5 (Ped...**

Period Analyzed: Monday, June 01, 2020 to Tuesday, June 30, 2020