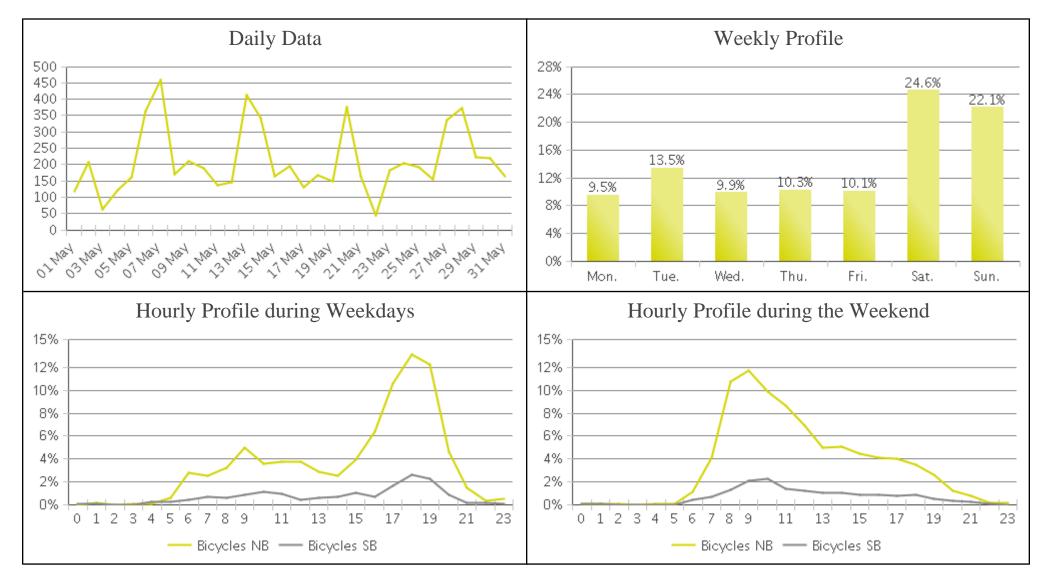

## White Oak Trail at 34th St

Period Analyzed: Monday, May 01, 2017 to Wednesday, May 31, 2017