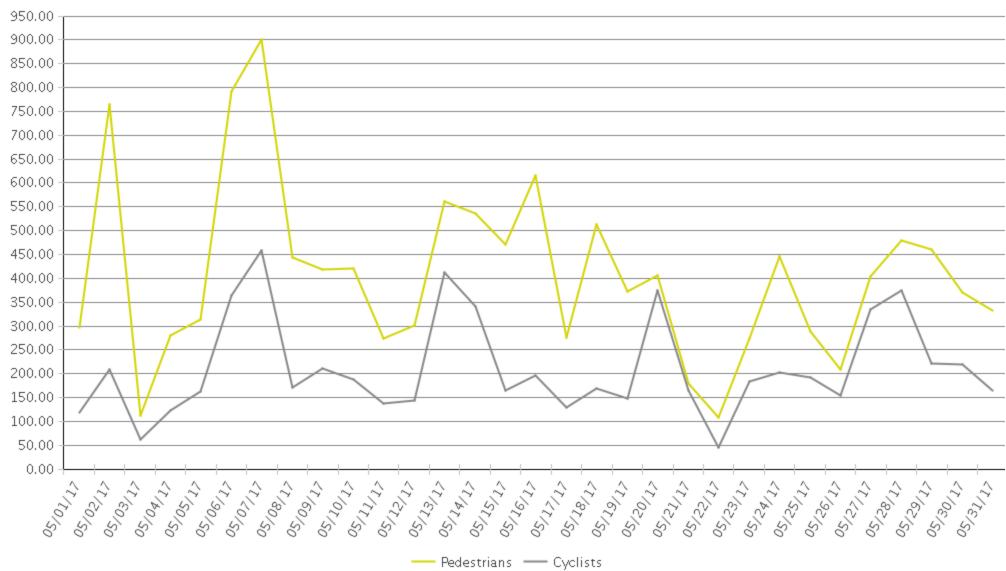

## White Oak Trail at 34th St

Period Analyzed: Monday, May 01, 2017 to Wednesday, May 31, 2017

|             | Total Traffic for<br>the Analyzed<br>Period | Daily Average | Busiest Day of<br>the Week | Distribution |     |
|-------------|---------------------------------------------|---------------|----------------------------|--------------|-----|
|             |                                             |               |                            | IN           | OUT |
| Pedestrians | 12,622                                      | 407           | Saturday                   | 49           | 51  |
| Cyclists    | 6,549                                       | 211           | Saturday                   | 84           | 16  |

## White Oak Trail at 34th St

Period Analyzed: Monday, May 01, 2017 to Wednesday, May 31, 2017