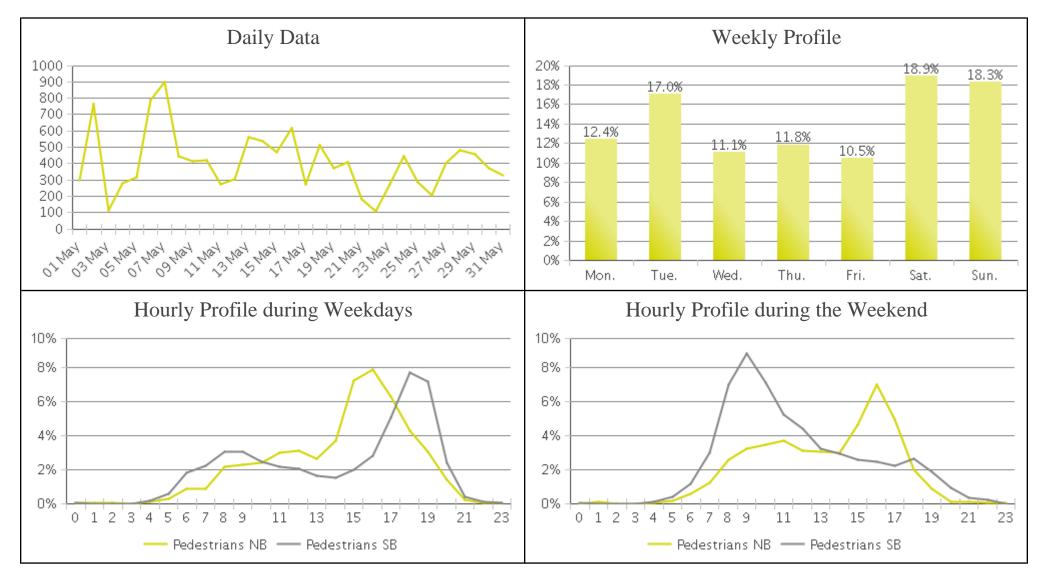

## White Oak Trail at 34th St (Pedestrians)

Period Analyzed: Monday, May 01, 2017 to Wednesday, May 31, 2017