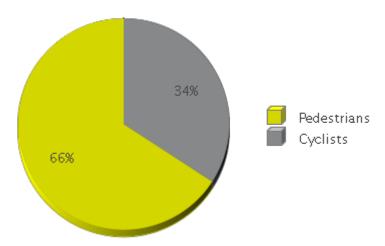

## White Oak Trail at 34th St

Period Analyzed: Monday, May 01, 2017 to Wednesday, May 31, 2017

|             | Total Traffic for<br>the Analyzed<br>Period | Daily Average | Busiest Day of<br>the Week | Distribution |     |
|-------------|---------------------------------------------|---------------|----------------------------|--------------|-----|
|             |                                             |               |                            | IN           | OUT |
| Pedestrians | 12,622                                      | 407           | Saturday                   | 49           | 51  |
| Cyclists    | 6,549                                       | 211           | Saturday                   | 84           | 16  |

## White Oak Trail at 34th St

Period Analyzed: Monday, May 01, 2017 to Wednesday, May 31, 2017