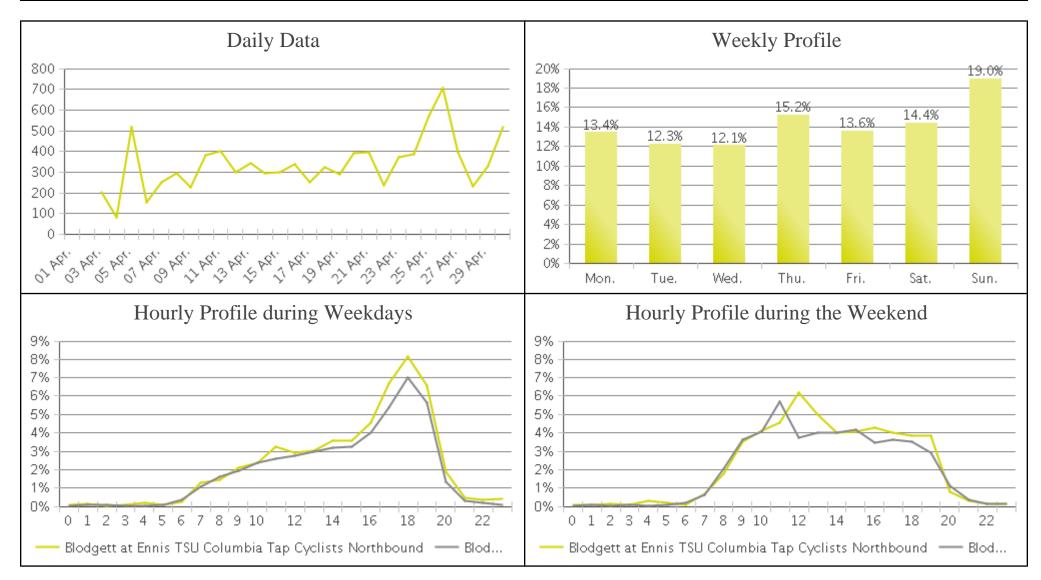

## **Columbia Tap Trail at Blodgett**

Period Analyzed: Wednesday, April 01, 2020 to Thursday, April 30, 2020

|             | Total Traffic for<br>the Analyzed<br>Period | Daily Average | Busiest Day of<br>the Week | Distribution |     |
|-------------|---------------------------------------------|---------------|----------------------------|--------------|-----|
|             |                                             |               |                            | IN           | OUT |
| Pedestrians | 5,948                                       | 212           | Thursday                   | 51           | 49  |
| Cyclists    | 9,472                                       | 338           | Sunday                     | 53           | 47  |

## **Columbia Tap Trail at Blodgett**

Period Analyzed: Wednesday, April 01, 2020 to Thursday, April 30, 2020