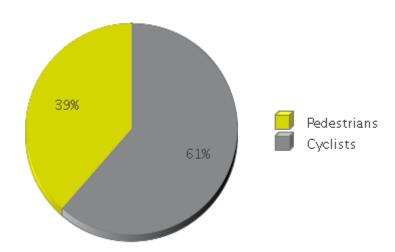

## **Columbia Tap Trail at Blodgett**

Period Analyzed: Wednesday, April 01, 2020 to Thursday, April 30, 2020

|             | Total Traffic for<br>the Analyzed<br>Period | Daily Average | Busiest Day of<br>the Week | Distribution |     |
|-------------|---------------------------------------------|---------------|----------------------------|--------------|-----|
|             |                                             |               |                            | IN           | OUT |
| Pedestrians | 5,948                                       | 212           | Thursday                   | 51           | 49  |
| Cyclists    | 9,472                                       | 338           | Sunday                     | 53           | 47  |

IN: Northbound

OUT: Southbound