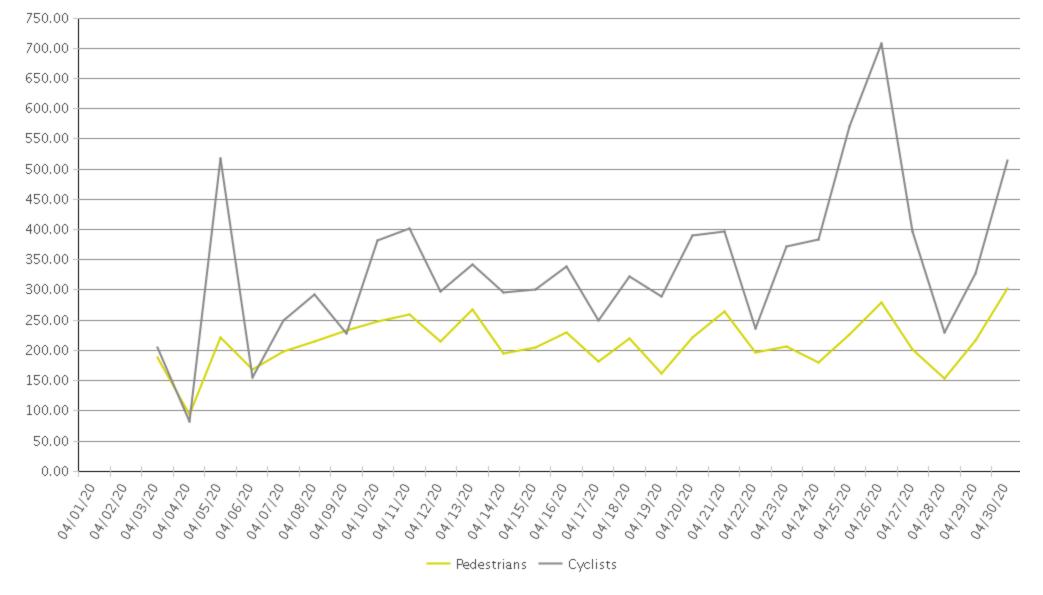

## **Columbia Tap Trail at Blodgett**

Period Analyzed: Wednesday, April 01, 2020 to Thursday, April 30, 2020