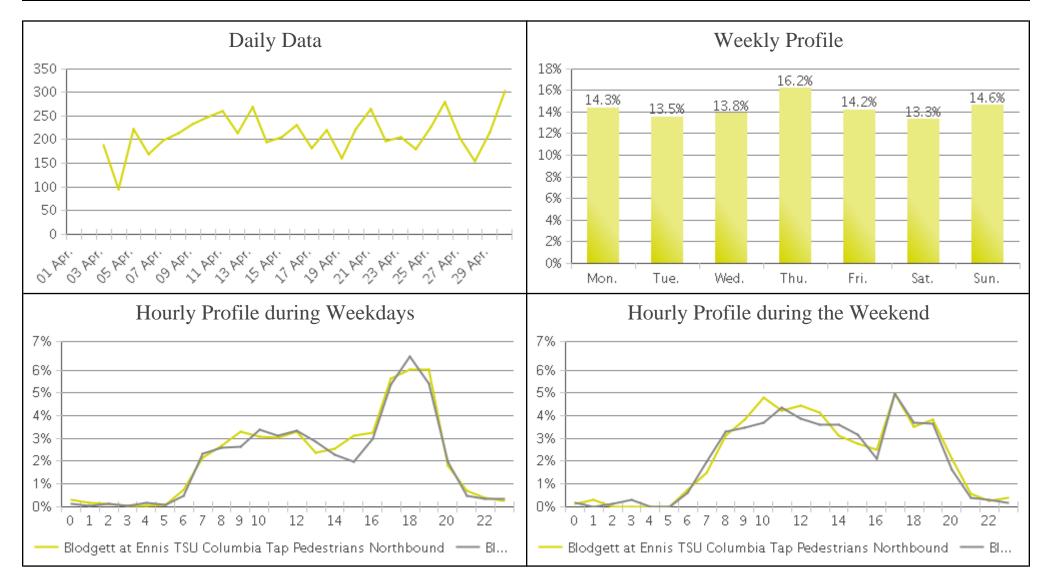

## **Columbia Tap Trail at Blodgett (Pedestri...**

Period Analyzed: Wednesday, April 01, 2020 to Thursday, April 30, 2020