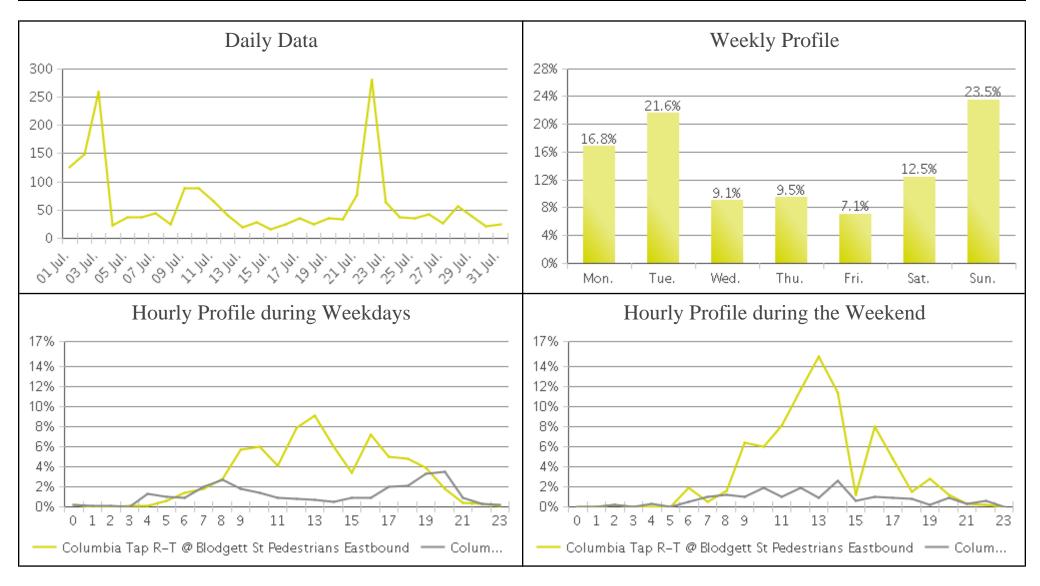

## **Brays Bayou Trail at Wheeler/Spur 5 (Ped...**

Period Analyzed: Sunday, July 01, 2018 to Tuesday, July 31, 2018