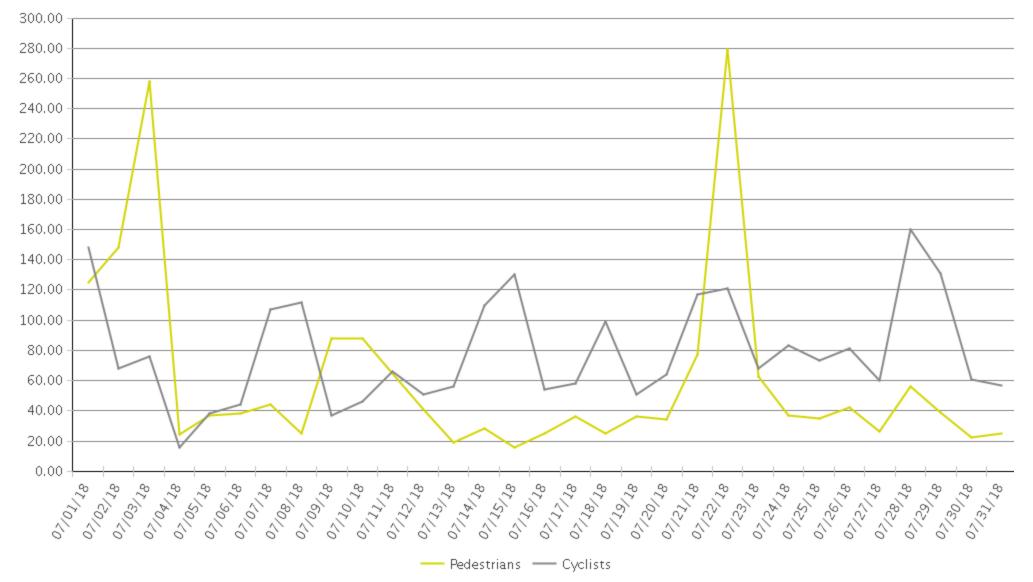

## **Brays Bayou Trail at Wheeler/Spur 5**

Period Analyzed: Sunday, July 01, 2018 to Tuesday, July 31, 2018

|             | Total Traffic for<br>the Analyzed<br>Period | Daily Average | Busiest Day of the Week | Distribution |     |
|-------------|---------------------------------------------|---------------|-------------------------|--------------|-----|
|             |                                             |               |                         | IN           | OUT |
| Pedestrians | 1,901                                       | 61            | Sunday                  | 76           | 24  |
| Cyclists    | 2,443                                       | 79            | Sunday                  | 44           | 56  |

## **Brays Bayou Trail at Wheeler/Spur 5**

Period Analyzed: Sunday, July 01, 2018 to Tuesday, July 31, 2018

08/08/2018

## **Brays Bayou Trail at Wheeler/Spur 5 (Ped...**

Period Analyzed: Sunday, July 01, 2018 to Tuesday, July 31, 2018

## **Brays Bayou Trail at Wheeler/Spur 5 (Cyc...**

Period Analyzed: Sunday, July 01, 2018 to Tuesday, July 31, 2018