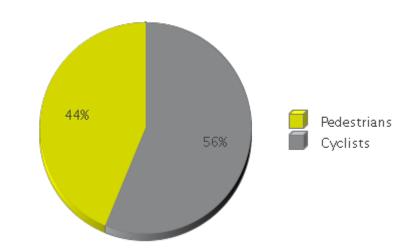

## **Brays Bayou Trail at Wheeler/Spur 5**

Period Analyzed: Sunday, July 01, 2018 to Tuesday, July 31, 2018

|             | Total Traffic for<br>the Analyzed<br>Period | Daily Average | Busiest Day of the Week | Distribution |     |
|-------------|---------------------------------------------|---------------|-------------------------|--------------|-----|
|             |                                             |               |                         | IN           | OUT |
| Pedestrians | 1,901                                       | 61            | Sunday                  | 76           | 24  |
| Cyclists    | 2,443                                       | 79            | Sunday                  | 44           | 56  |