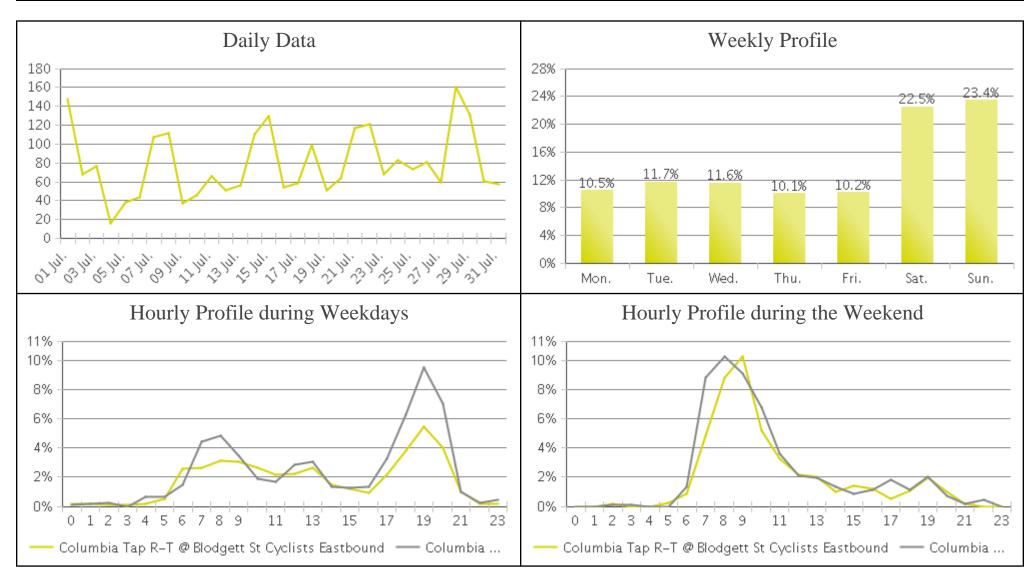

## **Brays Bayou Trail at Wheeler/Spur 5 (Cyc...**

Period Analyzed: Sunday, July 01, 2018 to Tuesday, July 31, 2018