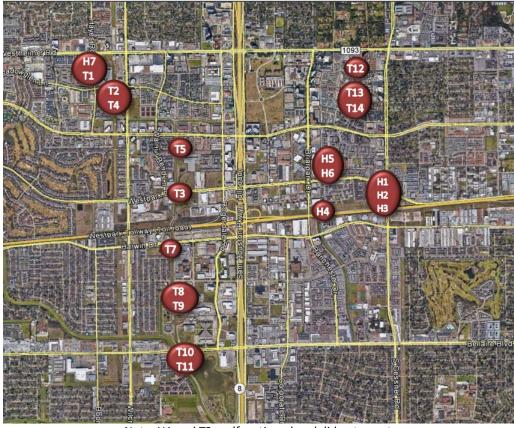

## Recent Pedestrian-Bicyclist Data

H-GAC deployed temporary counters in the Westchase Management District (Westchase) two times – once in 2016 and once in 2017. H-GAC counted 23 locations in Westchase, including 12 locations for the February 2017 deployment. All 23 locations are unique, and there are no locations that have been counted more than once. In the future, H-GAC will re-count some locations to measure changes in use from previous years.

**BY THE NUMBERS** 

23

TOTAL LOCATIONS

12

COUNTERS DEPLOYED IN 2017

11

COUNTERS DEPLOYED IN 2016

TOTAL DEPLOYMENTS

256

HAYES RD (SB) NEAR WESTHEIMER

> HIGHEST DAILY AVERAGE USE

Note: H1 and T3 malfunctioned and did not count.

Note: Westpark Trail was not constructed at the time of this count.