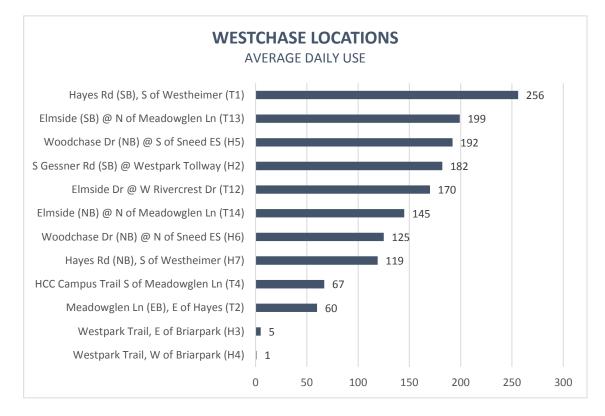

| TOP 3 LOCATIONS: HIGHEST AVERAGE DAILY USE       |                      |                                 |                                 |              |
|--------------------------------------------------|----------------------|---------------------------------|---------------------------------|--------------|
| Location                                         | Avg.<br>Daily<br>Use | Avg. Daily<br>Use<br>(Weekdays) | Avg. Daily<br>Use<br>(Weekends) | Total<br>Use |
| Hayes Road (SB), South<br>of Westheimer Rd (T1)  | 256                  | 350                             | 101                             | 4,103        |
| Elmside Dr (SB), North of<br>Meadowglen Ln (T13) | 199                  | 226                             | 153                             | 3,180        |
| Woodchase Dr (NB) at<br>Sneed Elementary (H5)    | 192                  | 251                             | 92                              | 3,067        |

256

HAYES RD (SB) NEAR WESTHEIMER

> HIGHEST DAILY AVERAGE USE

Note: H1 and T3 malfunctioned and did not count.

Note: Westpark Trail was not constructed at the time of this count.