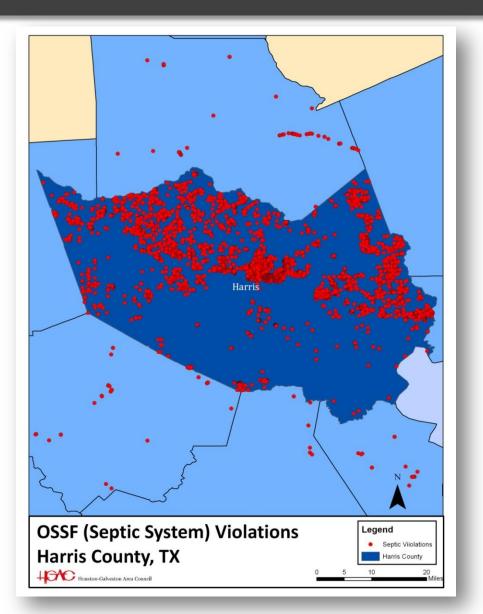

## Bacteria is the Houston Area's Number One Water Quality Problem

Approximately 63% of streams in the H-GAC area are impaired by bacteria.

#### About 75,000 Permitted Facilities

# **Violations and Complaints**

- Single homes in rural areas
- Clusters of homes in suburban development
- Dense areas of failures in urban areas