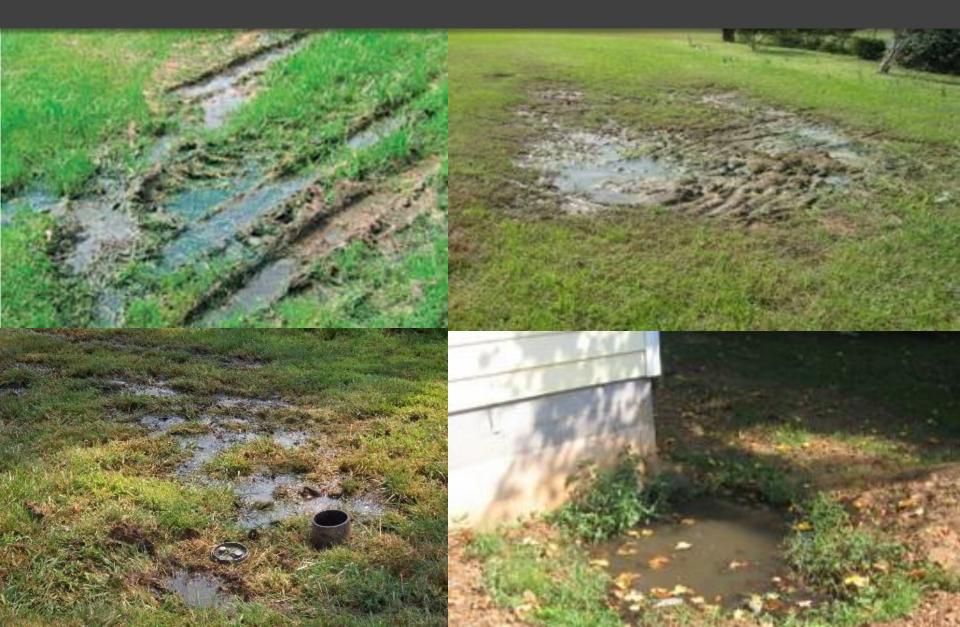

the H-GAC area are impaired by bacteria.

## It Is Not Just a Rural or Urban Issue



#### About 75,000 Permitted Facilities



# **Violations and Complaints**



- Single homes in rural areas
- Clusters of homes in suburban development
- Dense areas of failures in urban areas

### Bacteria Implementation Group (BIG) Recommends Several Activities for OSSFs

- Identify and Address Failing OSSFs
  - Map permitted and unpermitted systems
  - Identify target areas
  - Pursue Funding
- Address Inadequate Maintenance of OSSFs
  - Homeowner education
  - Encourage Pumpout/repair logs
  - Coordinate with real estate industry

# Coordination With the Real Estate Industry

- Education Opportunities for Real Estate Agents
- Education for Real Estate Inspectors
- Education for Consumers



# Before