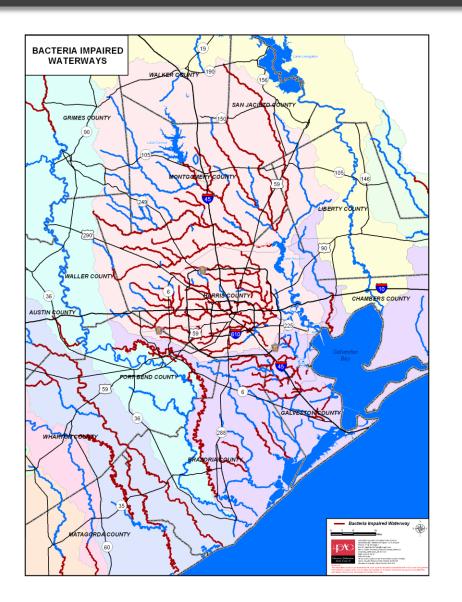

## Bacteria is the Houston Area's Number One Water Quality Problem

Approximately 63% of streams in the H-GAC area are impaired by bacteria.