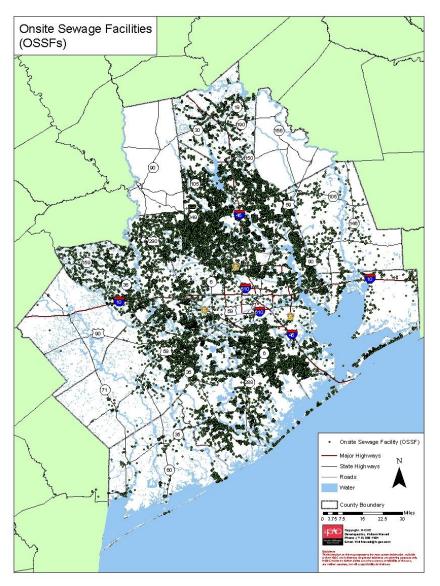

s County                             | Architecture & Engineering Division                                                                                |                                                                             |
| Mr.    | Womack     | David     | Harris County                             | Pollution Control Services                                                                                         |                                                                             |

Onsite Sewage Facility (OSSF) Real Estate Visual Inspection Training: Welcome

## **Todd Running**





## Bacteria is the Houston Area's Number One Water Quality Problem



Approximately 63% of streams in the H-GAC area are impaired by bacteria.

## It Is Not Just a Rural or Urban Issue



#### About 75,000 Permitted Facilities



# **Violations and Complaints**



- Single homes in rural areas
- Clusters of homes in suburban development
- Dense areas of failures in urban areas

### Bacteria Implementation Group (BIG) Recommends Several Activities for OSSFs

- Identify and Address Failing OSSFs
  - Map permitted and unpermitted systems
  - Identify target areas
  - Pursue Funding
- Address Inadequate Maintenance of OSSFs
  - Homeowner education
  - Encourage Pumpout/repair logs
  - Coordinate with real estate industry

# Coordination With the Real Estate Industry

- Education Opportunities for Real Estate Agents
- Education for Real Estate Inspectors
- Education for Consumers



# Before