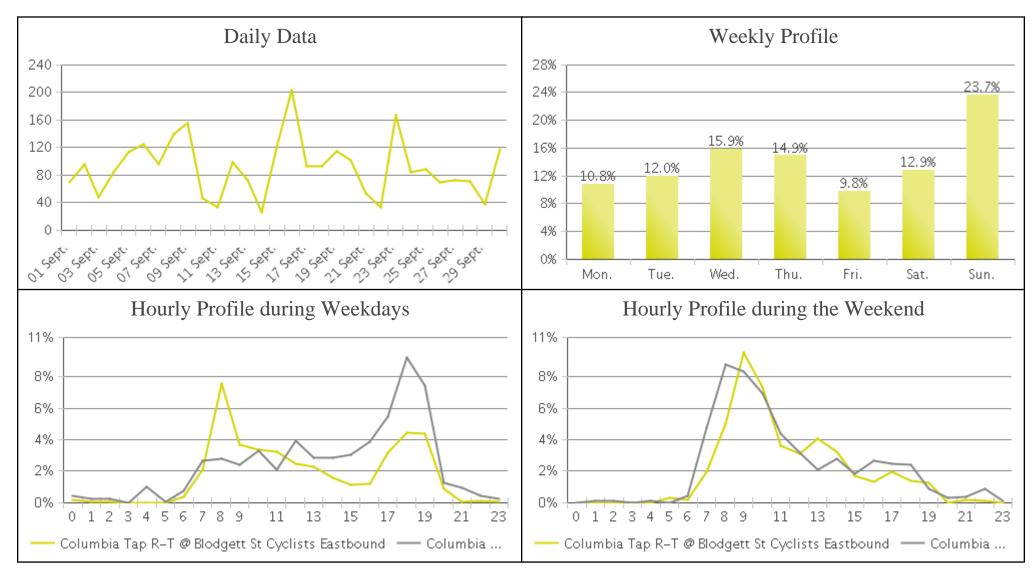

## **Brays Bayou Trail at Wheeler/Spur 5**

Period Analyzed: Saturday, September 01, 2018 to Sunday, September 30, 2018

|             | Total Traffic for the Analyzed | Daily Average                       | Busiest Day of<br>the Week | Distribution |     |
|-------------|--------------------------------|-------------------------------------|----------------------------|--------------|-----|
|             | Period                         | y · - · · · · · · · · · · · · · · · |                            | IN           | OUT |
| Pedestrians | 13,288                         | 443                                 | Saturday                   | 96           | 4   |
| Cyclists    | 2,716                          | 91                                  | Sunday                     | 44           | 56  |

IN: Eastbound

**OUT:** Westbound

05/22/2019

## Brays Bayou Trail at Wheeler/Spur 5 (Cyc...

Period Analyzed: Saturday, September 01, 2018 to Sunday, September 30, 2018