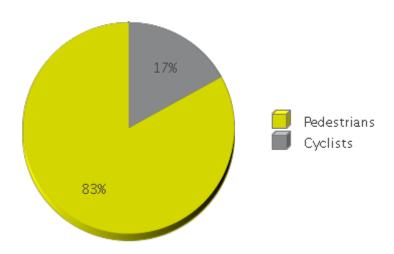

## **Brays Bayou Trail at Wheeler/Spur 5**

Period Analyzed: Saturday, September 01, 2018 to Sunday, September 30, 2018

|             | Total Traffic for the Analyzed | Daily Average                       | Busiest Day of<br>the Week | Distribution |     |
|-------------|--------------------------------|-------------------------------------|----------------------------|--------------|-----|
|             | Period                         | y · - · · · · · · · · · · · · · · · |                            | IN           | OUT |
| Pedestrians | 13,288                         | 443                                 | Saturday                   | 96           | 4   |
| Cyclists    | 2,716                          | 91                                  | Sunday                     | 44           | 56  |