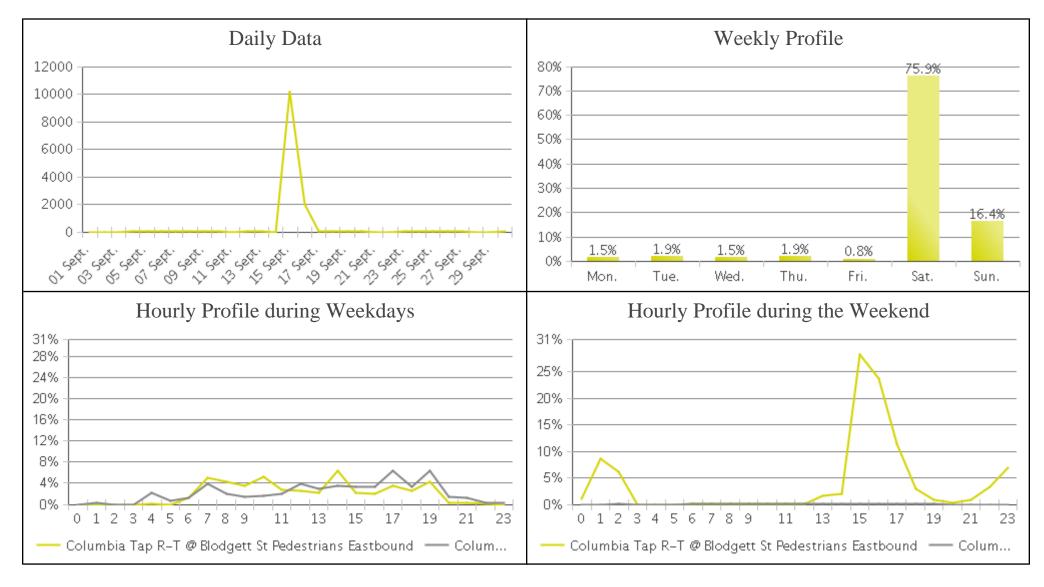

## **Brays Bayou Trail at Wheeler/Spur 5**

Period Analyzed: Saturday, September 01, 2018 to Sunday, September 30, 2018

|             | Total Traffic for the Analyzed | Daily Average                       | Busiest Day of<br>the Week | Distribution |     |
|-------------|--------------------------------|-------------------------------------|----------------------------|--------------|-----|
|             | Period                         | y · - · · · · · · · · · · · · · · · |                            | IN           | OUT |
| Pedestrians | 13,288                         | 443                                 | Saturday                   | 96           | 4   |
| Cyclists    | 2,716                          | 91                                  | Sunday                     | 44           | 56  |

IN: Eastbound

**OUT:** Westbound

05/22/2019

## Brays Bayou Trail at Wheeler/Spur 5 (Ped...

Period Analyzed: Saturday, September 01, 2018 to Sunday, September 30, 2018