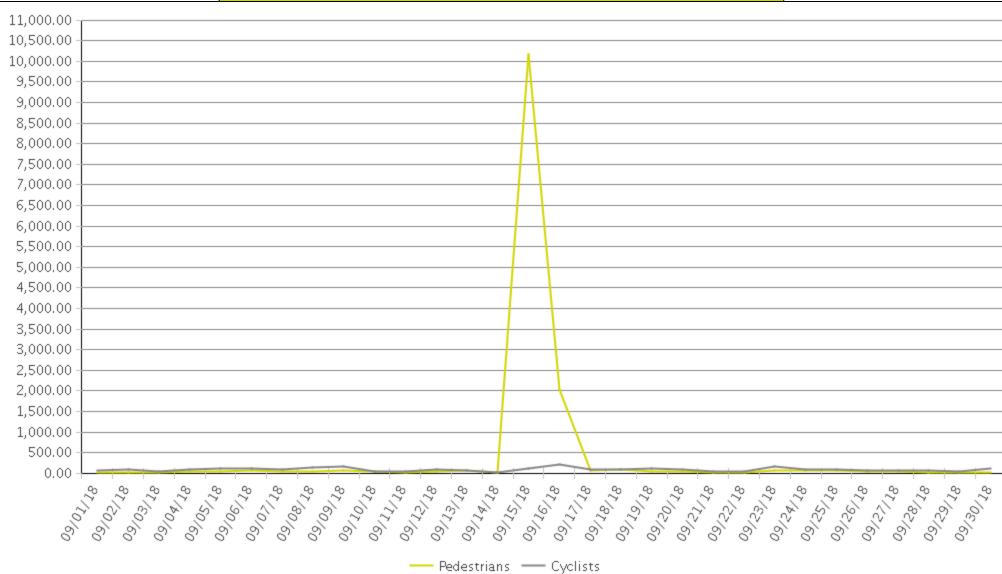

## **Brays Bayou Trail at Wheeler/Spur 5**

Period Analyzed: Saturday, September 01, 2018 to Sunday, September 30, 2018

|             | Total Traffic for the Analyzed | Daily Average                       | Busiest Day of<br>the Week | Distribution |     |
|-------------|--------------------------------|-------------------------------------|----------------------------|--------------|-----|
|             | Period                         | y · - · · · · · · · · · · · · · · · |                            | IN           | OUT |
| Pedestrians | 13,288                         | 443                                 | Saturday                   | 96           | 4   |
| Cyclists    | 2,716                          | 91                                  | Sunday                     | 44           | 56  |