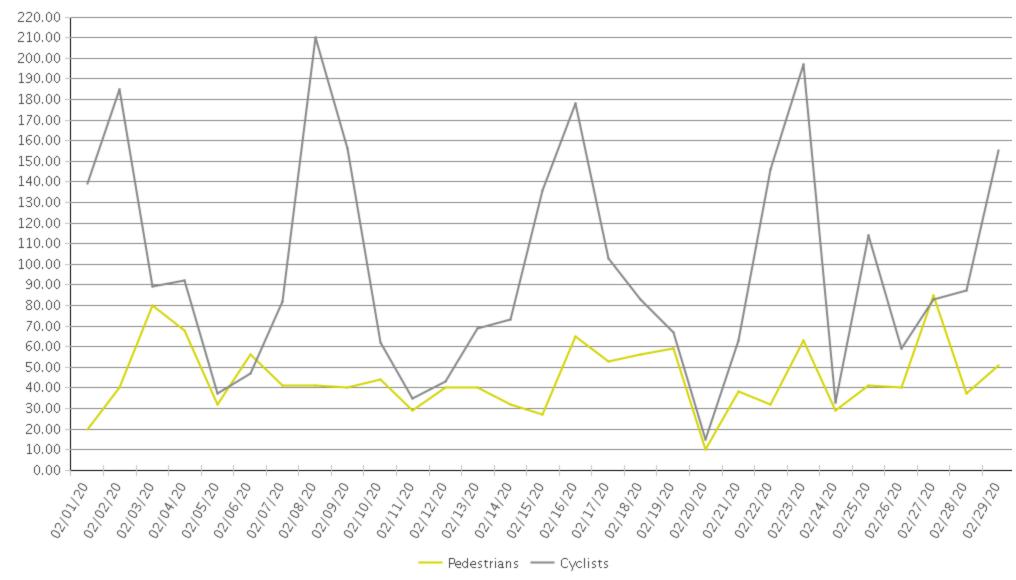

## **Brays Bayou Trail at Wheeler/Spur 5**

Period Analyzed: Saturday, February 01, 2020 to Saturday, February 29, 2020

|             | Total Traffic for<br>the Analyzed<br>Period | Daily Average | Busiest Day of<br>the Week | Distribution |     |
|-------------|---------------------------------------------|---------------|----------------------------|--------------|-----|
|             |                                             |               |                            | IN           | OUT |
| Pedestrians | 1,289                                       | 44            | Sunday                     | 46           | 54  |
| Cyclists    | 2,838                                       | 98            | Sunday                     | 48           | 52  |