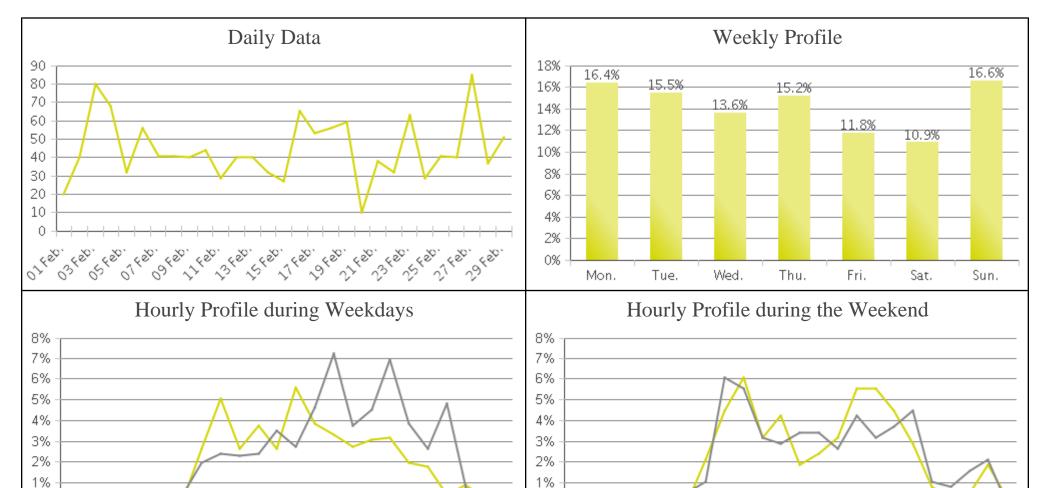

## Brays Bayou Trail at Wheeler/Spur 5 (Ped...

0%

0 1 2 3 4 5

6

7 8 9 10

Columbia Tap R-T @ Blodgett St Pedestrians Eastbound - Colum...

0%

0 1 2 3 4 5 6

8 9 10

Columbia Tap R-T @ Blodgett St Pedestrians Eastbound - Colum...

14

18