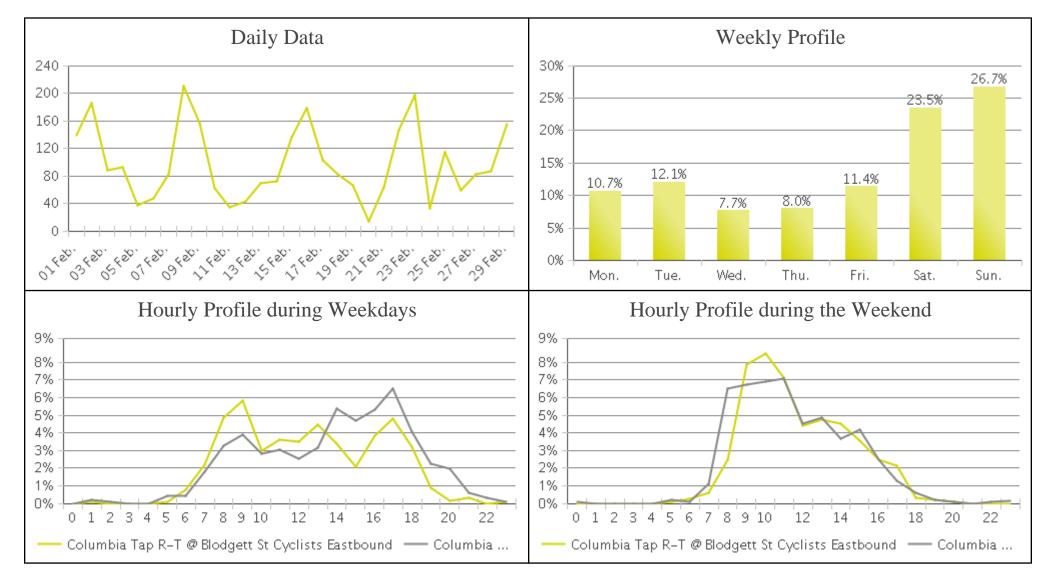

|                            | IN           | OUT |
| Pedestrians | 1,289                                       | 44            | Sunday                     | 46           | 54  |
| Cyclists    | 2,838                                       | 98            | Sunday                     | 48           | 52  |

IN: Eastbound

**OUT:** Westbound



06/25/2020 1 / 4



## **Brays Bayou Trail at Wheeler/Spur 5**

Period Analyzed: Saturday, February 01, 2020 to Saturday, February 29, 2020







## Brays Bayou Trail at Wheeler/Spur 5 (Ped...







0%

0 1 2 3 4 5

6

7 8 9 10

Columbia Tap R-T @ Blodgett St Pedestrians Eastbound - Colum...

0%

0 1 2 3 4 5 6

8 9 10

Columbia Tap R-T @ Blodgett St Pedestrians Eastbound - Colum...

14

18



## Brays Bayou Trail at Wheeler/Spur 5 (Cyc...