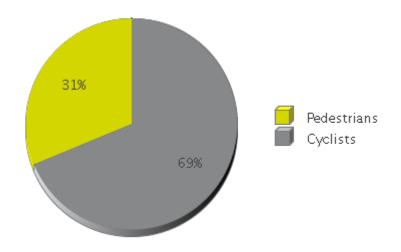

## **Brays Bayou Trail at Wheeler/Spur 5**

Period Analyzed: Saturday, February 01, 2020 to Saturday, February 29, 2020

|             | Total Traffic for<br>the Analyzed<br>Period | Daily Average | Busiest Day of<br>the Week | Distribution |     |
|-------------|---------------------------------------------|---------------|----------------------------|--------------|-----|
|             |                                             |               |                            | IN           | OUT |
| Pedestrians | 1,289                                       | 44            | Sunday                     | 46           | 54  |
| Cyclists    | 2,838                                       | 98            | Sunday                     | 48           | 52  |