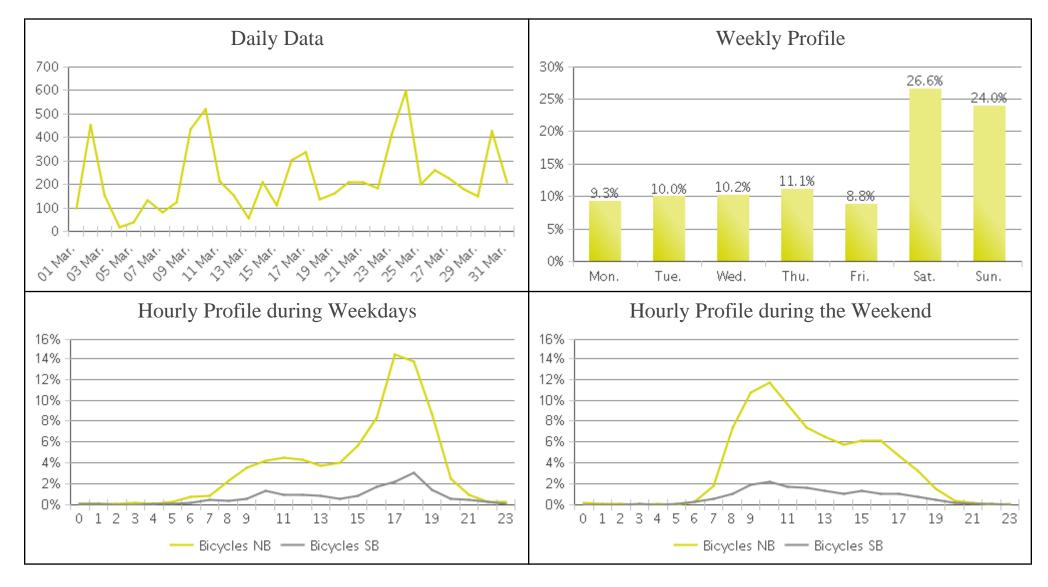

## White Oak Trail at 34th St (Cyclists)

Period Analyzed: Friday, March 01, 2019 to Sunday, March 31, 2019