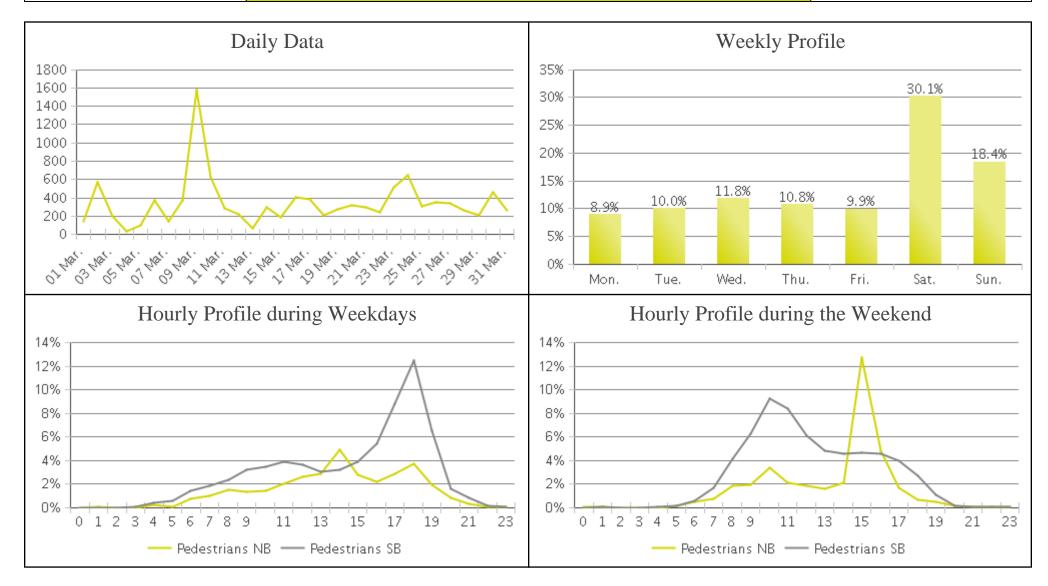

## White Oak Trail at 34th St (Pedestrians)

COUNTING PEOPLE, ANALYSING DATA

Period Analyzed: Friday, March 01, 2019 to Sunday, March 31, 2019