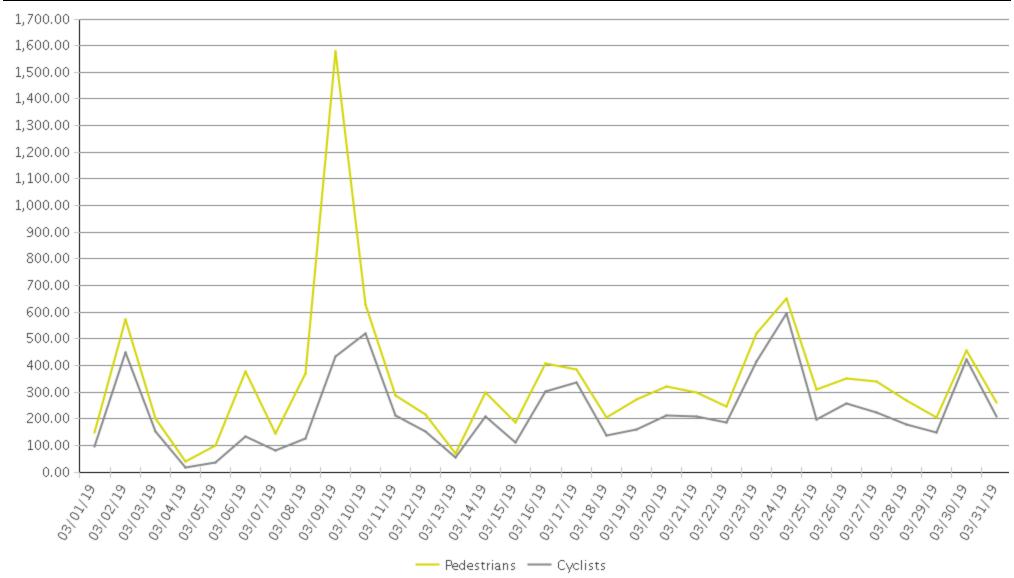

## White Oak Trail at 34th St

Period Analyzed: Friday, March 01, 2019 to Sunday, March 31, 2019

|             | Total Traffic for<br>the Analyzed<br>Period | Daily Average | Busiest Day of the Week | Distribution |     |
|-------------|---------------------------------------------|---------------|-------------------------|--------------|-----|
|             |                                             |               |                         | IN           | OUT |
| Pedestrians | 10,723                                      | 346           | Saturday                | 35           | 65  |
| Cyclists    | 6,992                                       | 226           | Saturday                | 83           | 17  |