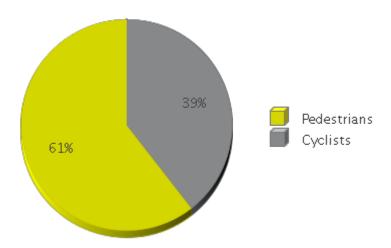

## White Oak Trail at 34th St

Period Analyzed: Friday, March 01, 2019 to Sunday, March 31, 2019

|             | Total Traffic for<br>the Analyzed<br>Period | Daily Average | Busiest Day of the Week | Distribution |     |
|-------------|---------------------------------------------|---------------|-------------------------|--------------|-----|
|             |                                             |               |                         | IN           | OUT |
| Pedestrians | 10,723                                      | 346           | Saturday                | 35           | 65  |
| Cyclists    | 6,992                                       | 226           | Saturday                | 83           | 17  |