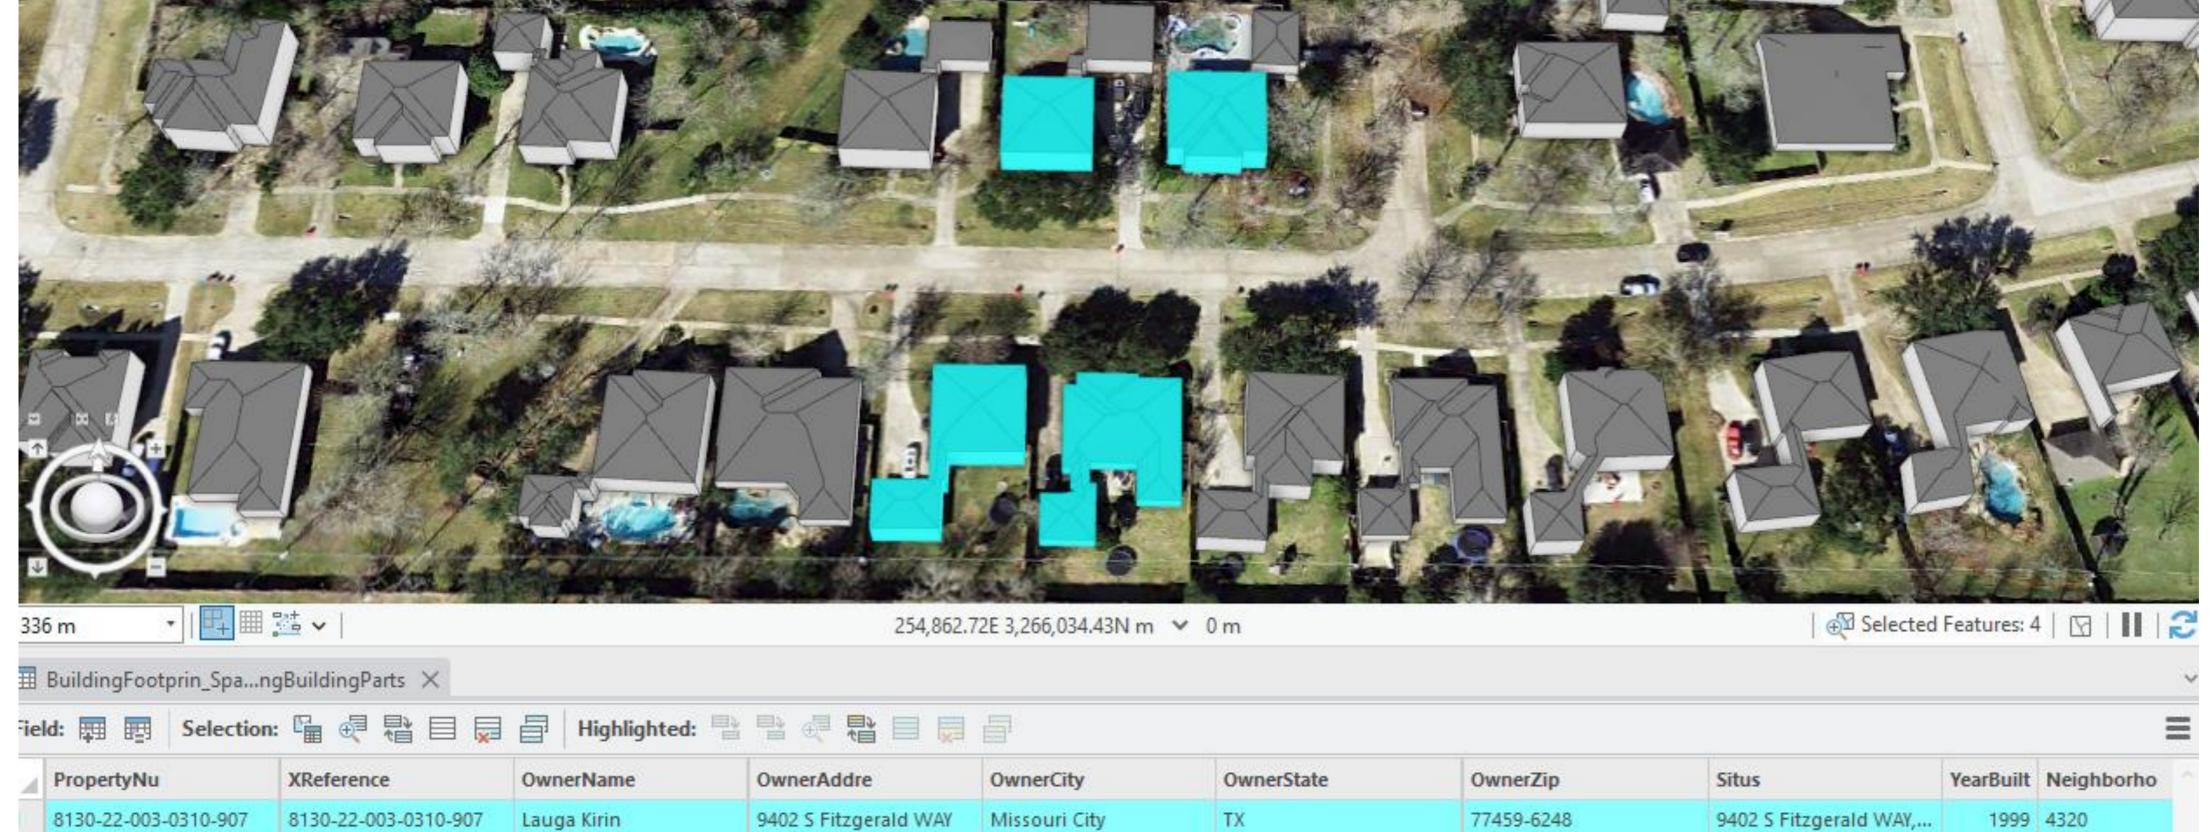

- DSM (0.5ft)
- DTM (0.5ft)
- Building Footprint

• DSM - DTM

Building roof form

missouri city

#### Building height

| BuildingHeightM | BuildingHeightFt |
|-----------------|------------------|
| 9.175781        | 30.10427         |
| 7.917969        | 25.977589        |
| 8.829102        | 28.96687         |

Lod2 Building + CAD Info

Missouri City

Missouri City

<Null>

TX

TX

<Null>

77459-6248

77459-6249

<Null>

9406 S Fitzgerald WAY

Tucker Thomas & Ashley 9407 S Fitzgerald WAY

<Null>

8130-22-003-0300-907

8130-22-002-0020-907

<Null>

8130-22-003-0300-907

8130-22-002-0020-907

<Null>

Penick Jenna

<Null>

9406 S Fitzgerald WAY,...

9407 S Fitzgerald WAY,...

<Null>

1998 4320

1998 4320

<Null> <Null>