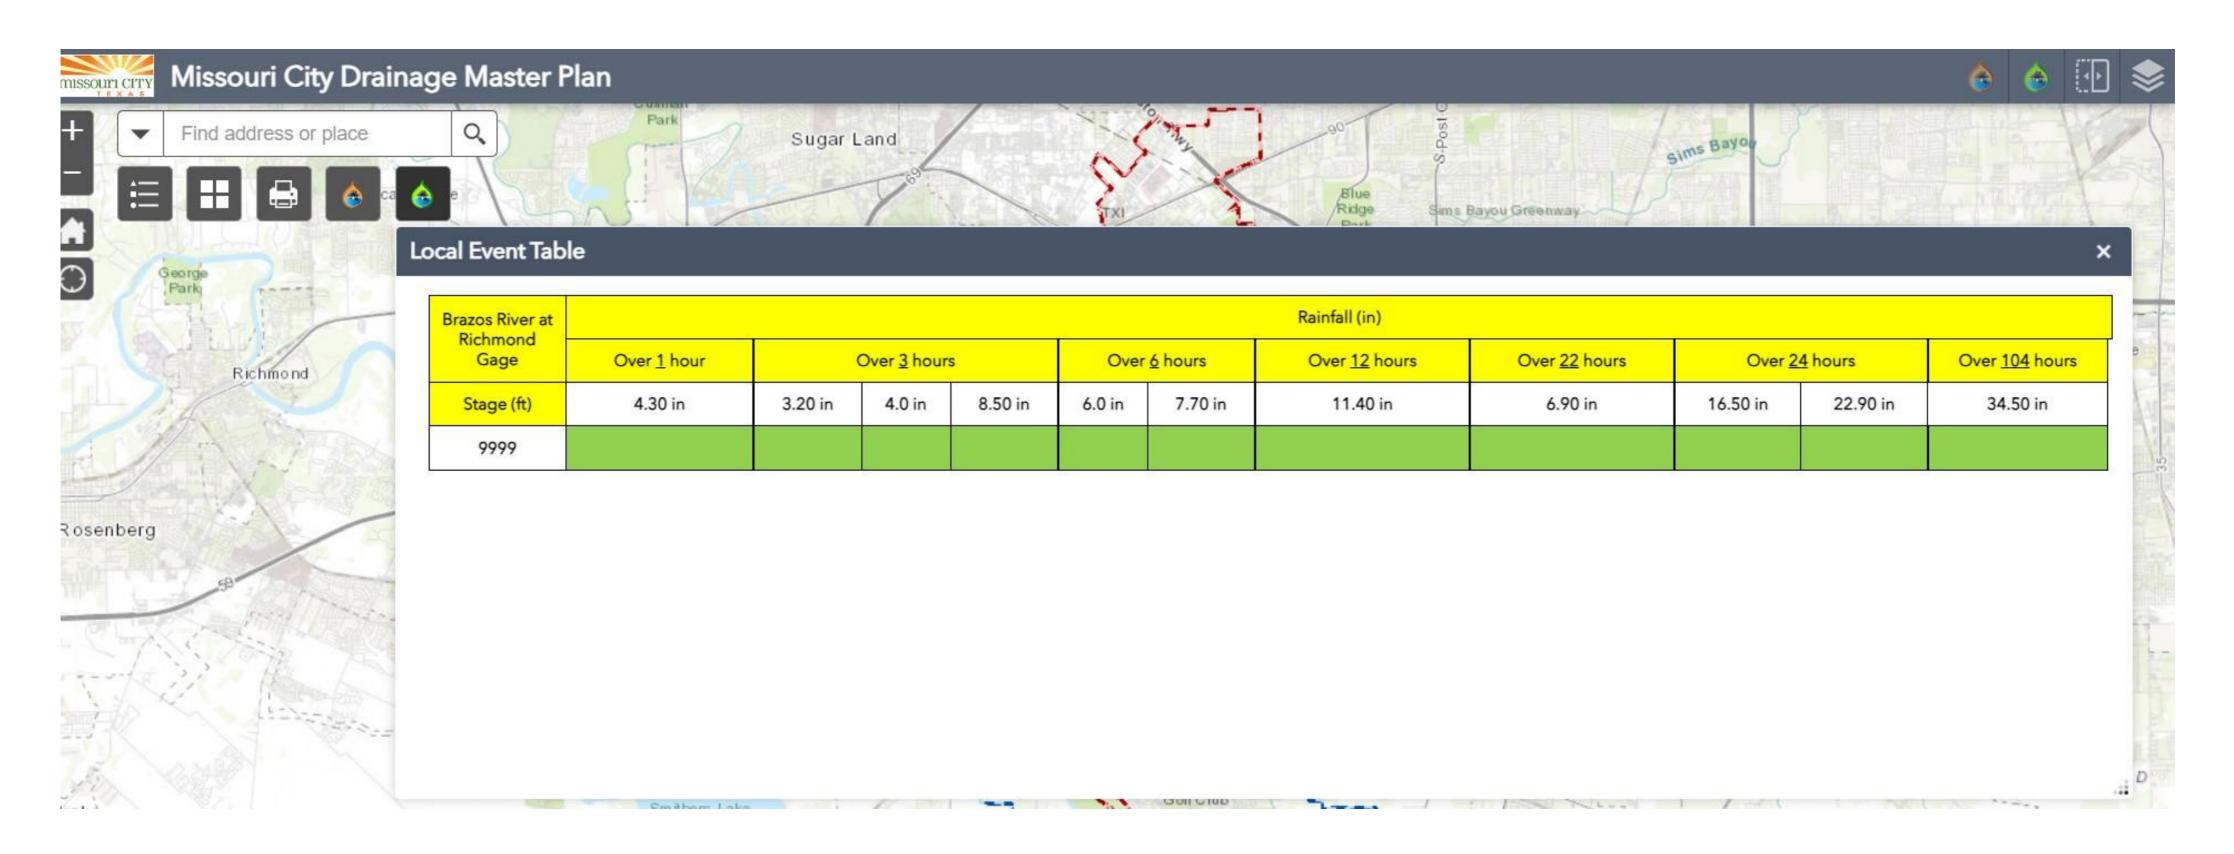

c071d72d162



- DSM (0.5ft)
- DTM (0.5ft)
- Building Footprint





• DSM - DTM





Building roof form





missouri city

#### Building height





| BuildingHeightM | BuildingHeightFt |
|-----------------|------------------|
| 9.175781        | 30.10427         |
| 7.917969        | 25.977589        |
| 8.829102        | 28.96687         |



Lod2 Building + CAD Info



Missouri City

Missouri City

<Null>

TX

TX

<Null>

77459-6248

77459-6249

<Null>

9406 S Fitzgerald WAY

Tucker Thomas & Ashley 9407 S Fitzgerald WAY

<Null>

8130-22-003-0300-907

8130-22-002-0020-907

<Null>

8130-22-003-0300-907

8130-22-002-0020-907

<Null>

Penick Jenna

<Null>



9406 S Fitzgerald WAY,...

9407 S Fitzgerald WAY,...

<Null>

1998 4320

1998 4320

<Null> <Null>

#### Flood Raster - Local Event





#### Flood Raster - Coincident Event





## Flood Raster - Depth&WSEL

| a |   |  |                          |  |  |  |  |
|---|---|--|--------------------------|--|--|--|--|
|   | Þ |  | Empty                    |  |  |  |  |
|   | Þ |  | Empty2                   |  |  |  |  |
|   | Þ |  | prevVersion              |  |  |  |  |
|   | Þ |  | Depth_9999_3.20_3.tif    |  |  |  |  |
|   | Þ |  | Depth_9999_4.0_3.tif     |  |  |  |  |
|   | Þ |  | Depth_9999_4.30_1.tif    |  |  |  |  |
|   | Þ |  | Depth_9999_6.0_6.tif     |  |  |  |  |
|   | Þ |  | Depth_9999_6.90_22.tif   |  |  |  |  |
|   | Þ |  | Depth_9999_7.70_6.tif    |  |  |  |  |
|   | Þ |  | Depth_9999_8.50_3.tif    |  |  |  |  |
|   | Þ |  | Depth_9999_11.40_12.tif  |  |  |  |  |
|   | Þ |  | Depth_9999_16.50_24.tif  |  |  |  |