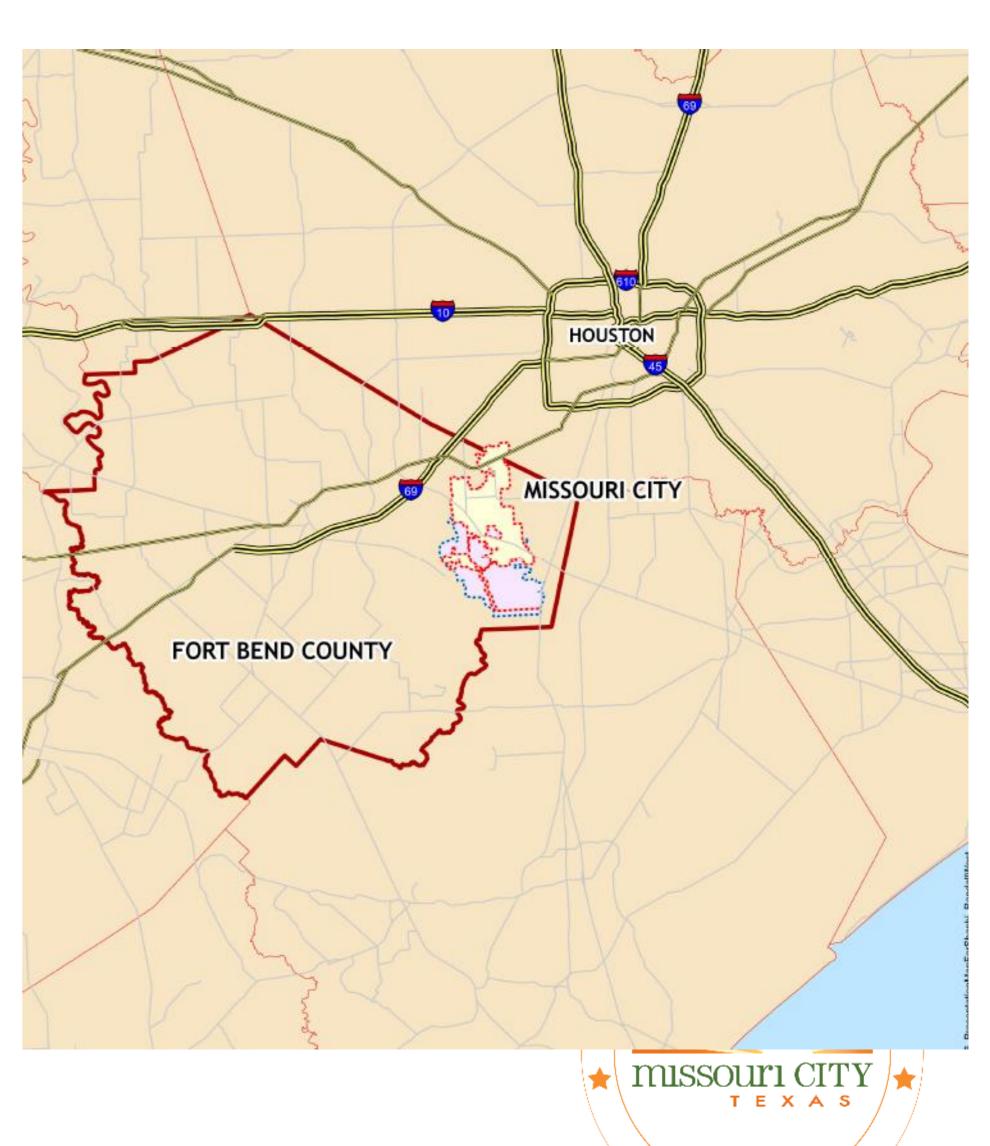

#### Missouri City is Prone to Hurricanes and Flooding

- Proximity to the Gulf of Mexico
- Flat, Low-Lying Terrain
- Heavy Rainfall from Slow-Moving Storms
- Brazos River
- Rapid Urbanization
- Climate Change