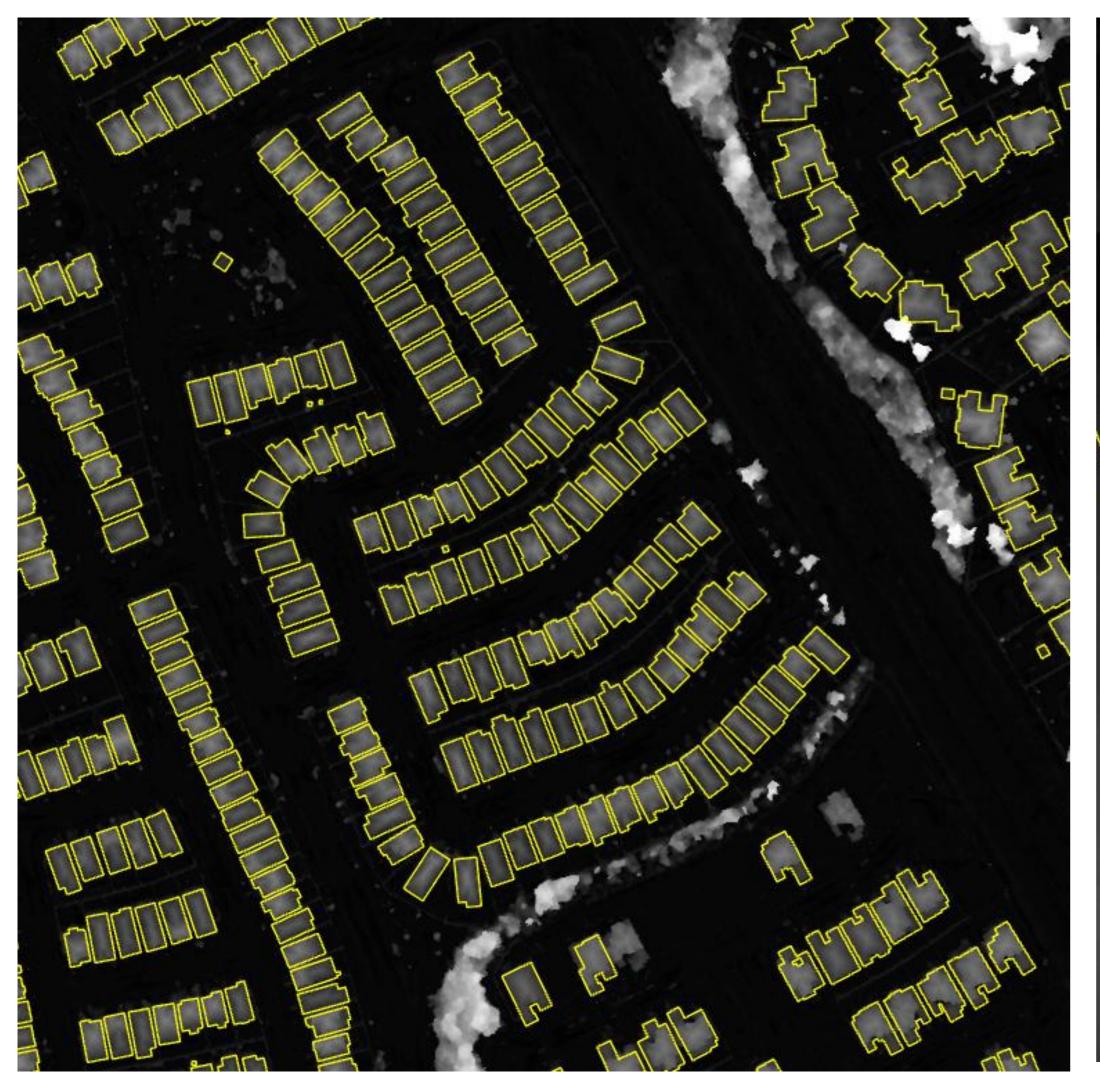

- DSM (0.5ft)
- DTM (0.5ft)
- Building Footprint

• DSM - DTM

Building roof form

missouri city