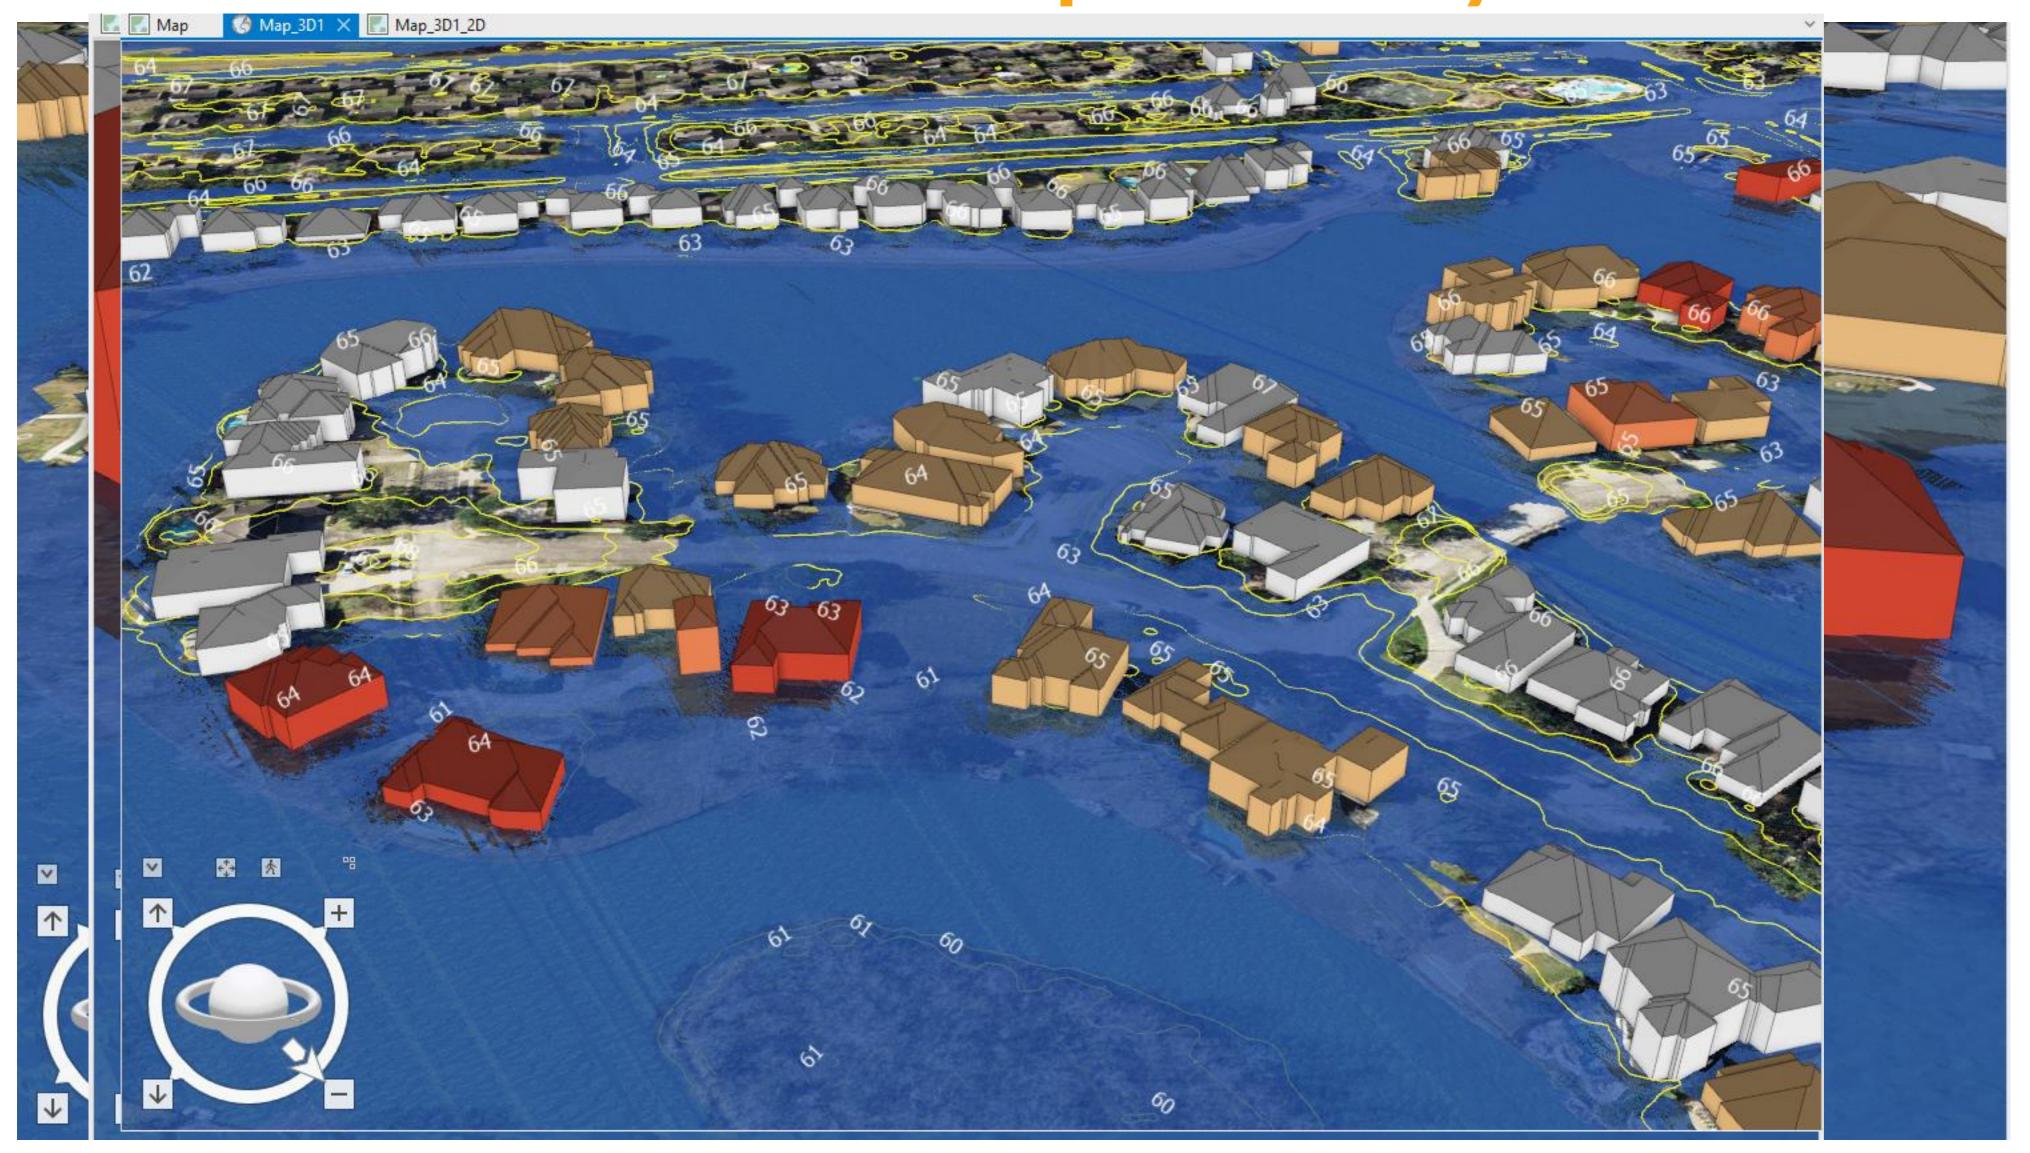

## Flood Impact Analysis

- Lod2 Building
- Depth Raster
- WSE Raster

## Flood Impact Analysis

- 22.9 inch
- 24 hours

### Flood Impact Analysis

- Filter out flooded buildings
- <a href="https://missouricitytx.maps.arcgis.com/apps/instant/3dviewer/index.html?appid=8891c36560f54">https://missouricitytx.maps.arcgis.com/apps/instant/3dviewer/index.html?appid=8891c36560f54</a>
  8fbae21cbb9c6cb817d