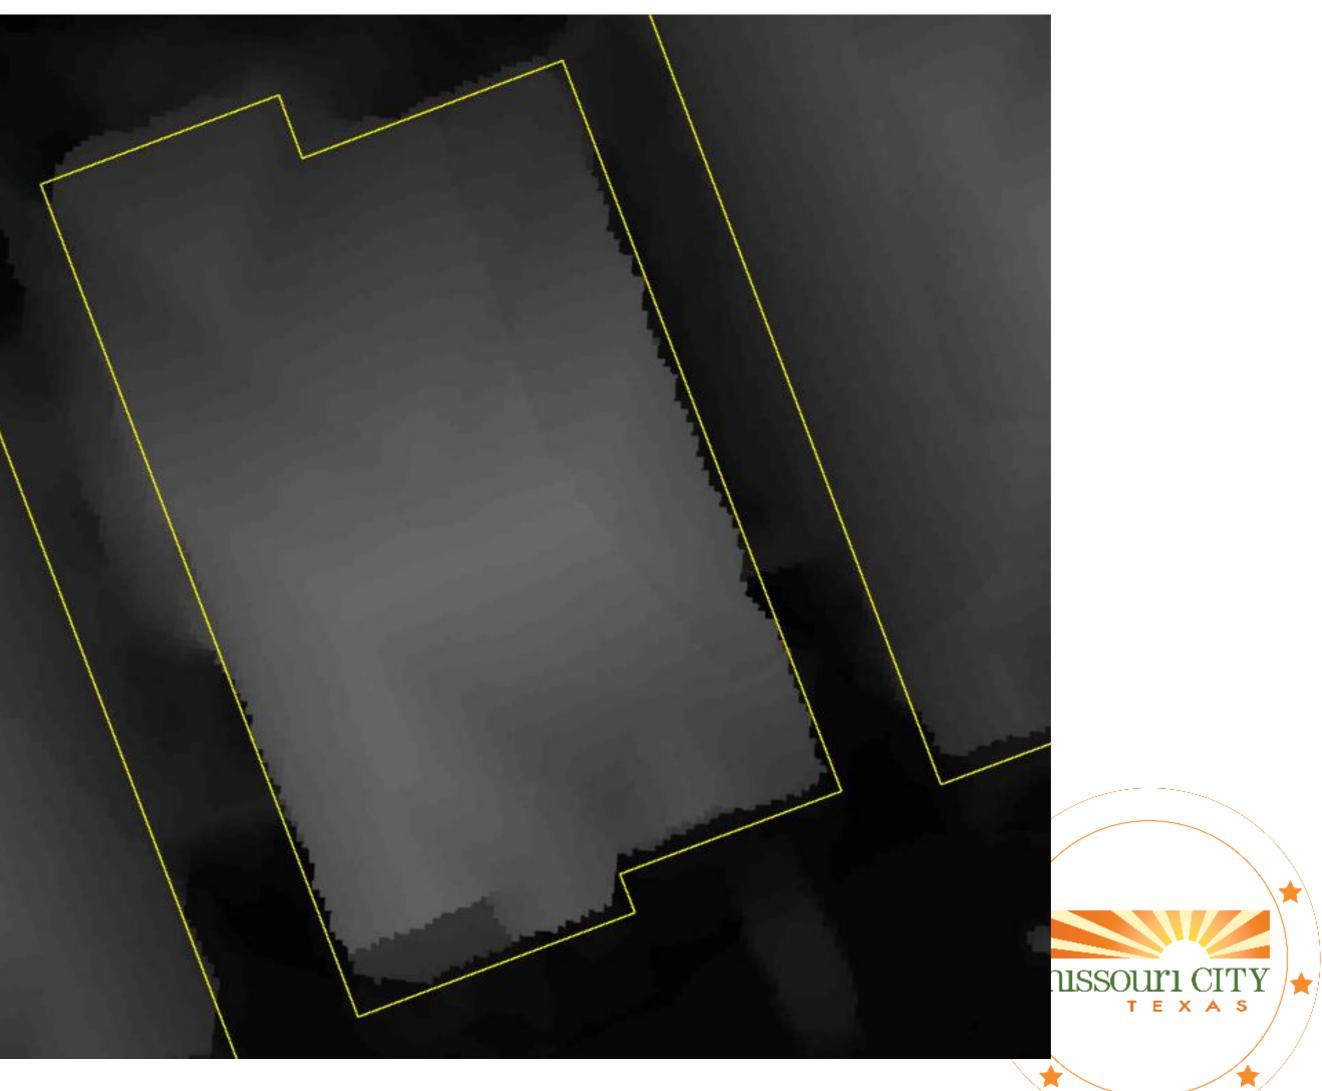

- DSM (0.5ft)
- DTM (0.5ft)
- Building Footprint

• DSM - DTM

Building roof form

missouri city

#### Building height

| BuildingHeightM | BuildingHeightFt |
|-----------------|------------------|
| 9.175781        | 30.10427         |
| 7.917969        | 25.977589        |
| 8.829102        | 28.96687         |