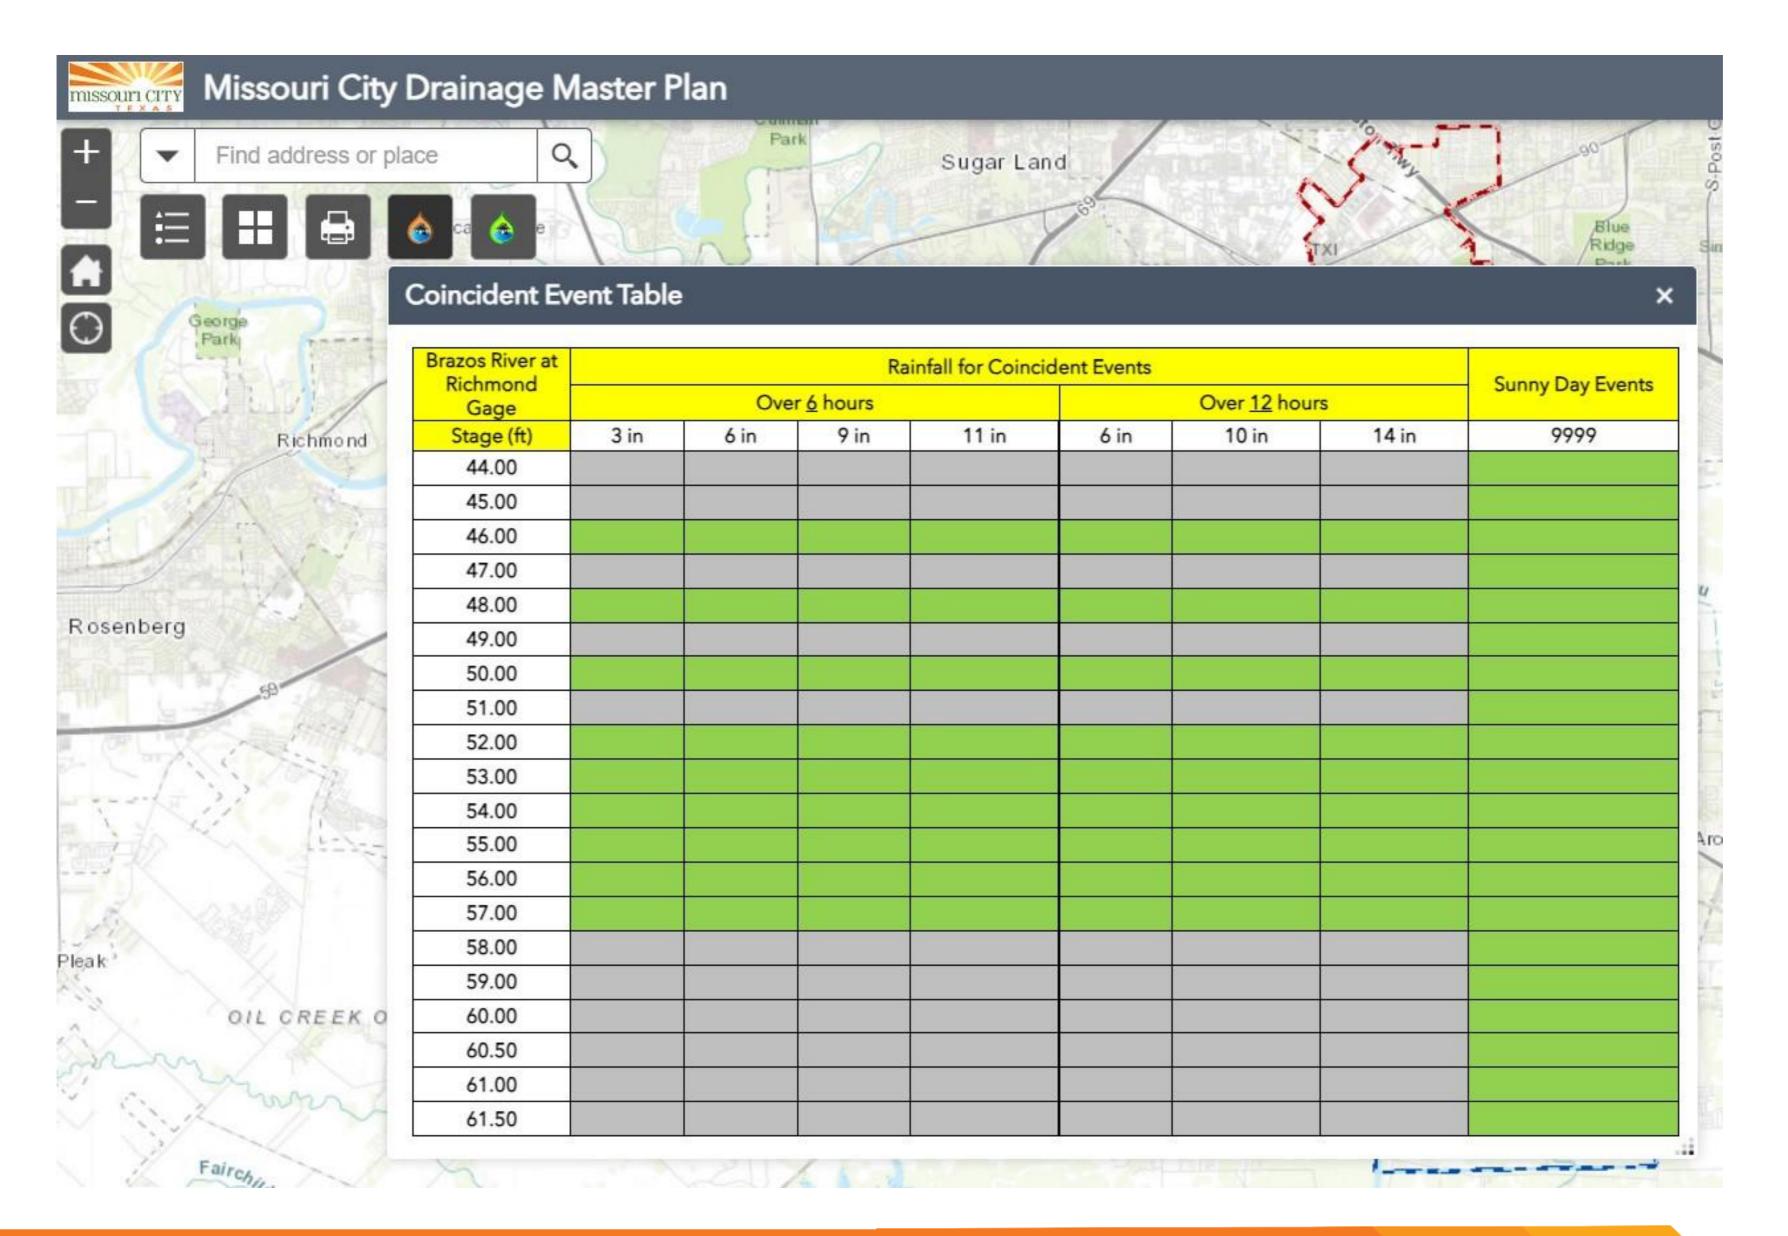

- Building Footprint





• DSM - DTM





Building roof form





missouri city

#### Building height





| BuildingHeightM | BuildingHeightFt |
|-----------------|------------------|
| 9.175781        | 30.10427         |
| 7.917969        | 25.977589        |
| 8.829102        | 28.96687         |



Lod2 Building + CAD Info



Missouri City

Missouri City

<Null>

TX

TX

<Null>

77459-6248

77459-6249

<Null>

9406 S Fitzgerald WAY

Tucker Thomas & Ashley 9407 S Fitzgerald WAY

<Null>

8130-22-003-0300-907

8130-22-002-0020-907

<Null>

8130-22-003-0300-907

8130-22-002-0020-907

<Null>

Penick Jenna

<Null>



9406 S Fitzgerald WAY,...

9407 S Fitzgerald WAY,...

<Null>

1998 4320

1998 4320

<Null> <Null>

#### Flood Raster - Local Event





#### Flood Raster - Coincident Event





## Flood Raster - Depth&WSEL

| a |   |  |                          |  |  |  |  |
|---|---|--|--------------------------|--|--|--|--|
|   | Þ |  | Empty                    |  |  |  |  |
|   | Þ |  | Empty2                   |  |  |  |  |
|   | Þ |  | prevVersion              |  |  |  |  |
|   | Þ |  | Depth_9999_3.20_3.tif    |  |  |  |  |
|   | Þ |  | Depth_9999_4.0_3.tif     |  |  |  |  |
|   | Þ |  | Depth_9999_4.30_1.tif    |  |  |  |  |
|   | Þ |  | Depth_9999_6.0_6.tif     |  |  |  |  |
|   | Þ |  | Depth_9999_6.90_22.tif   |  |  |  |  |
|   | Þ |  | Depth_9999_7.70_6.tif    |  |  |  |  |
|   | Þ |  | Depth_9999_8.50_3.tif    |  |  |  |  |
|   | Þ |  | Depth_9999_11.40_12.tif  |  |  |  |  |
|   | Þ |  | Depth_9999_16.50_24.tif  |  |  |  |  |
|   | Þ |  | Depth_9999_22.9_24.tif