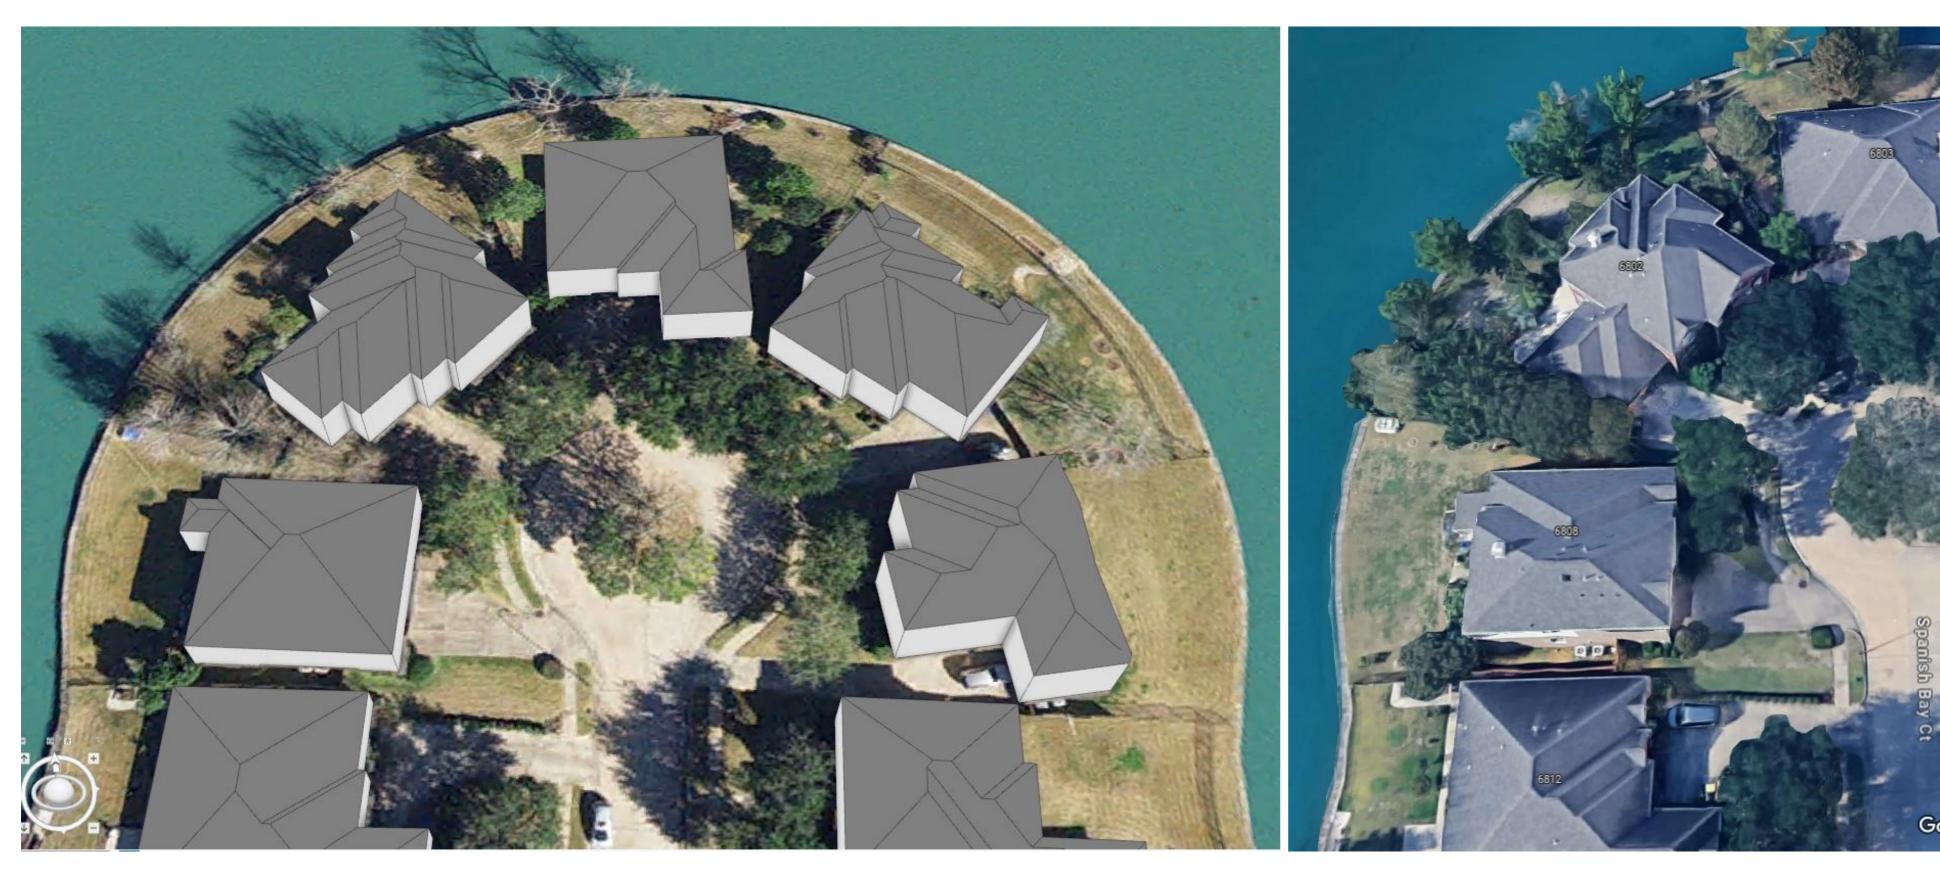

- DSM (0.5ft)
- DTM (0.5ft)
- Building Footprint

• DSM - DTM

Building roof form

missouri city

#### Building height

| BuildingHeightM | BuildingHeightFt |
|-----------------|------------------|
| 9.175781        | 30.10427         |
| 7.917969        | 25.977589        |
| 8.829102        | 28.96687         |

Lod2 Building + CAD Info

Missouri City

Missouri City

<Null>

TX

TX

<Null>

77459-6248