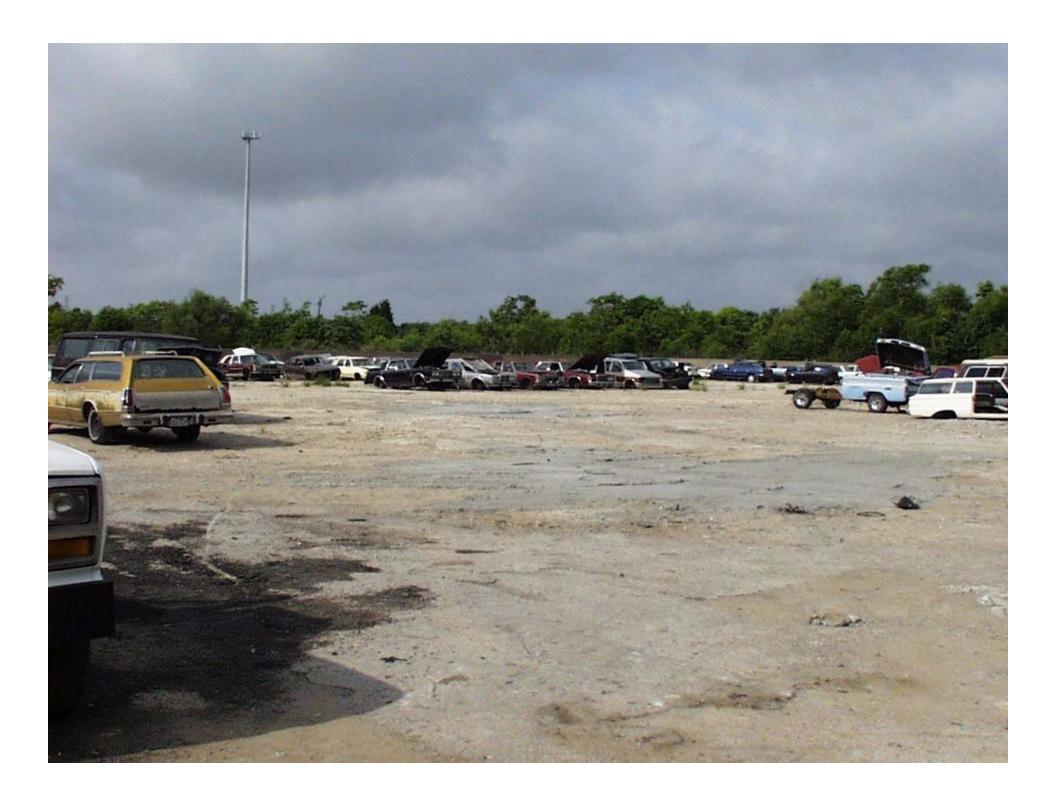

### Salvage Yards

- An outdoor place where a person stores three or more vehicles
- For the purpose of dismantling or wrecking
- To remove parts for sale or for use in an automotive repair or rebuilding business

### Inspection

- Proper license
- Records
- Inventory of vehicles and component parts
- Physical facility (yard)

NATIONAL POLICE ON THAT SAME SERVICE PROPERTY OF THE PROPERTY

STREET, SQUARE,

Your Nation of Issue: NEW the the Section has been bus been precised by the S. S. Development Projection Appears. This Section is postured to discharge during make the section and the section of the se

## What you usually find