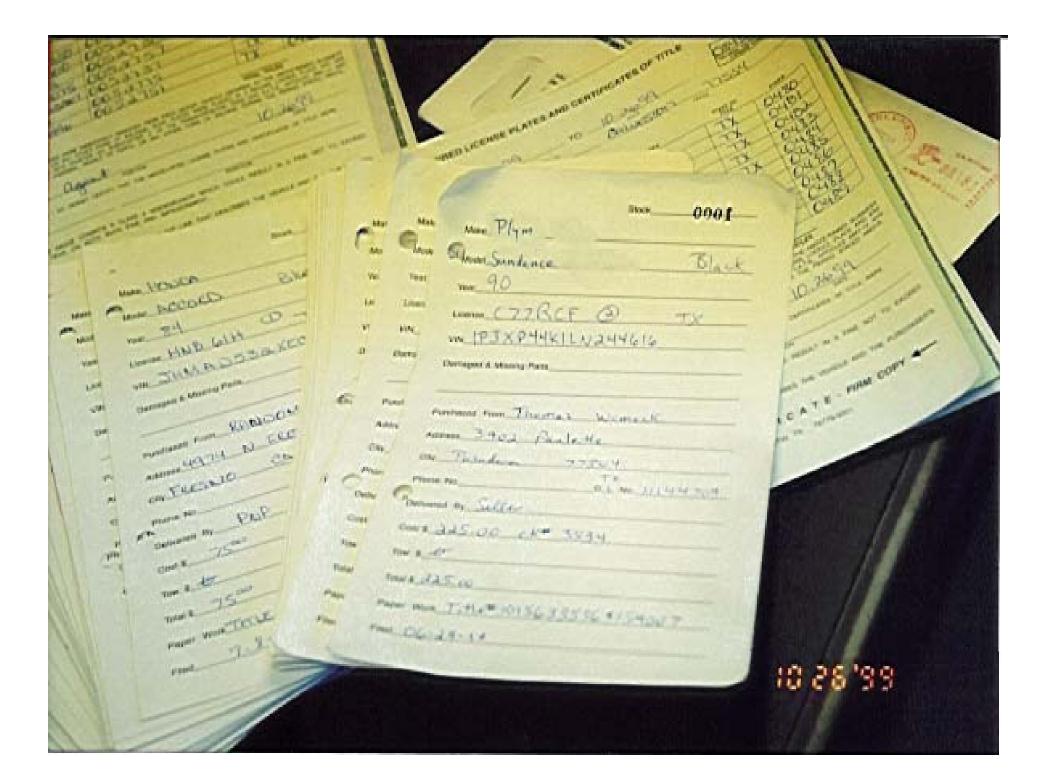

### Inspection

- Proper license
- Records
- Inventory of vehicles and component parts
- Physical facility (yard)

NATIONAL POLICE ON THAT SAME SERVICE PROPERTY OF THE PROPERTY

STREET, SQUARE,

Your Nation of Issue: NEW the the Section has been bus been precised by the S. S. Development Projection Appears. This Section is postured to discharge during make the section and the section of the se