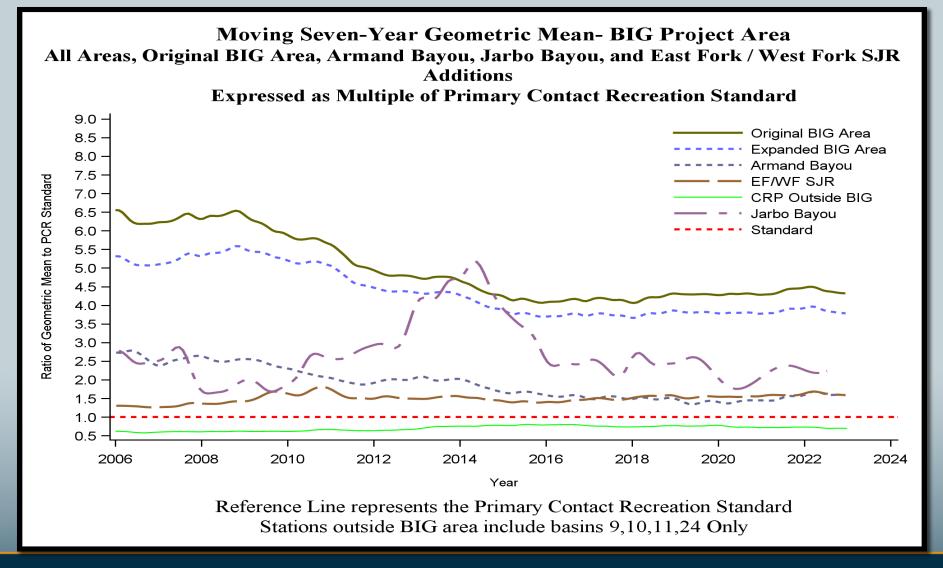

on-Galves Area Council

### **Document Editing**



# Form an editing and content team:

- 5-10 volunteers
- Review sections of the document
- Revise content as needed
- Revise format as needed
- Report work to Coordination
  and Policy



- Call to Order/Introductions
- Quorum Certification
- Review and Approve Changes to the BIG Roster
- Review and Approve Minutes
- Public Comment
- Item One: I-Plan Update
- Item Two: 2023 Annual Report
- Item Three: TMDL Program Update
- Item Four: Fecal Indicator Discussion
- Item Five: Implementation Project Presentations
- Item Six: Other Business

Adjourn







**BACTERIA IMPLEMENTATION GROUP** 

**2022 ANNUAL REPORT** JANUARY 1, 2021–DECEMBER 31, 2021

2023 Annual Report – Where we Stand



Serving Today • Plann

### **Bacteria Reduction Trend**





Houston-Galves Area Counci

# WWTF Discharge Monitoring Report Compliance 2022

| TypePermittees in TCEQ OutfallLayerPermittees in EPA RegistryPermittees Submitting DMRData (any type)Permittees Submitting DMR | Number<br>690<br>688<br>552<br>537 |                         | Variable<br>Total Results Re<br>Total Exceeding<br>Percent Exceed | ported<br>Limit | <b>Geometrie</b><br><b>Mean</b><br>530<br>1<br>0.32069 | Sample15421.7133 |                  |
|--------------------------------------------------------------------------------------------------------------------------------|------------------------------------|-------------------------|-------------------------------------------------------------------|-----------------|--------------------------------------------------------|-----