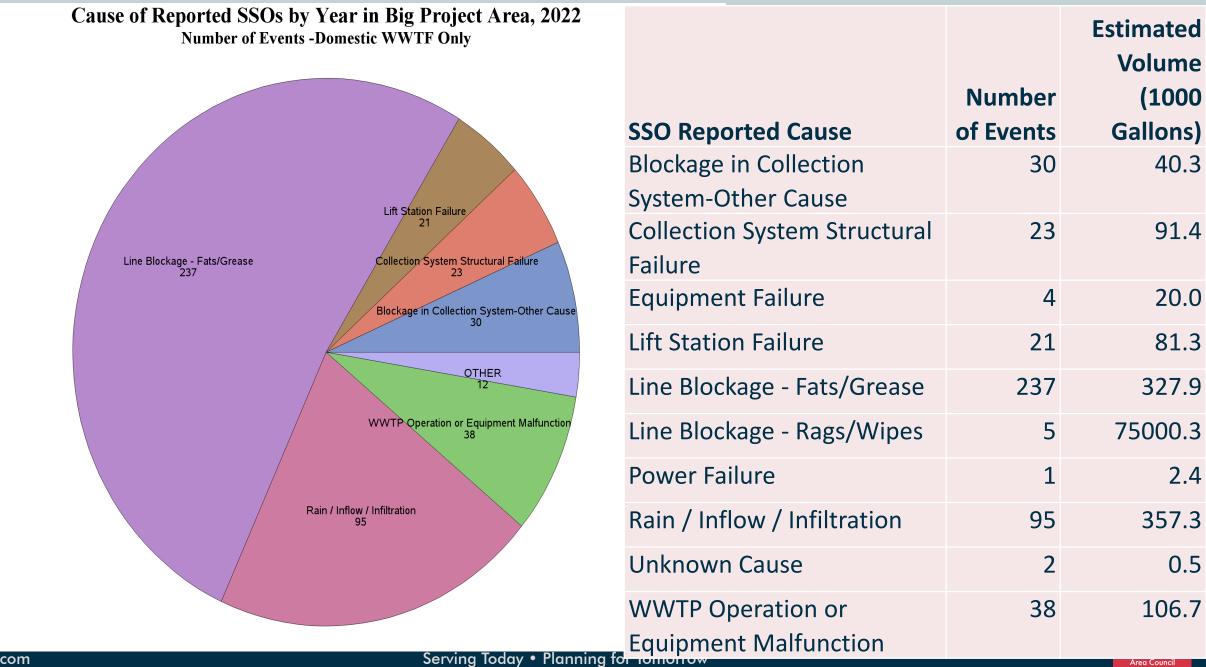

| 2.0                              | 98.0       | 73                            | 4.1  | 95.9                                   |
| 1-5 MGD                            | 990                                  | 3.3                              | 96.7       | 69                            | 13.0 | 87.0                                   |
| 5-10 MGD                           | 228                                  | 3.1                              | 96.9       | 18                            | 0.0  | 100                                    |
| > 10 MGD                           | 108                                  | 13.9                             | 86.1       | 9                             | 11.1 | 88.9<br>+ <b>C</b> X                   |

Houston-Galves Area Counci



# Additional Data Needs

- Identify Success Stories
- Programmatic Data to document progress





BACTERIA IMPLEMENTATION GROUP



# 2023 Annual Report Timeline



- Work groups meet
- Draft document, solicit further data
- Coordination and Policy
- Revise and edit
- Coordination and Policy
- BIG Spring Meeting



- Call to Order/Introductions
- Quorum Certification
- Review and Approve Changes to the BIG Roster
- Review and Approve Minutes
- Public Comment
- Item One: I-Plan Update
- Item Two: 2023 Annual Report
- Item Three: TMDL Program Update
- Item Four: Fecal Indicator Discussion
- Item Five: Implementation Project Presentations
- Item Six: Other Business
- Adjourn





Houston-Galvesto Area Council

## **TMDL Updates**



### – Ms. Daniela Mejia, TCEQ TMDL Program



- Call to Ord