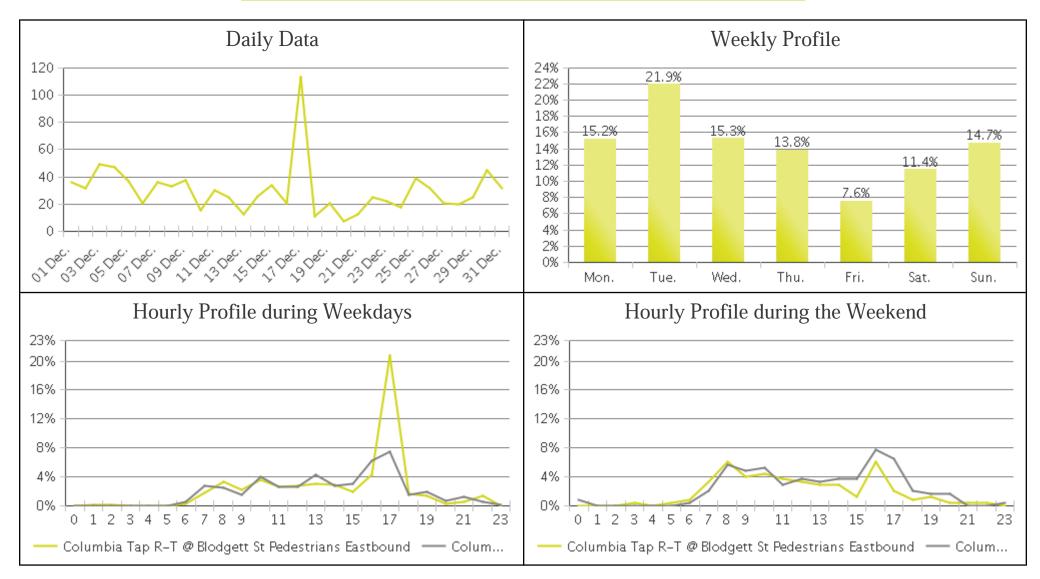

## **Brays Bayou Trail at Wheeler/Spur 5 (Ped...**

Period Analyzed: Sunday, December 01, 2019 to Tuesday, December 31, 2019