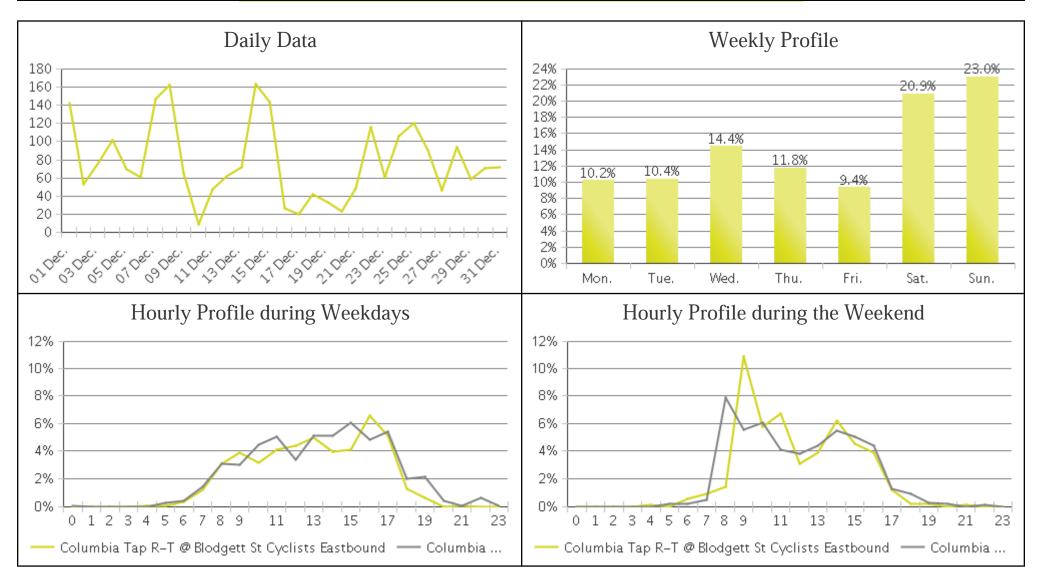

## **Brays Bayou Trail at Wheeler/Spur 5**

Period Analyzed: Sunday, December 01, 2019 to Tuesday, December 31, 2019