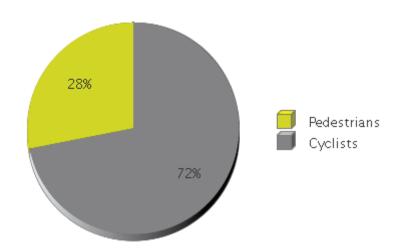

## **Brays Bayou Trail at Wheeler/Spur 5**

Period Analyzed: Sunday, December 01, 2019 to Tuesday, December 31, 2019

|             | Total Traffic for<br>the Analyzed<br>Period | Daily Average | Busiest Day of<br>the Week | Distribution |     |
|-------------|---------------------------------------------|---------------|----------------------------|--------------|-----|
|             |                                             |               |                            | IN           | OUT |
| Pedestrians | 939                                         | 30            | Tuesday                    | 52           | 48  |
| Cyclists    | 2,404                                       | 78            | Sunday                     | 48           | 52  |