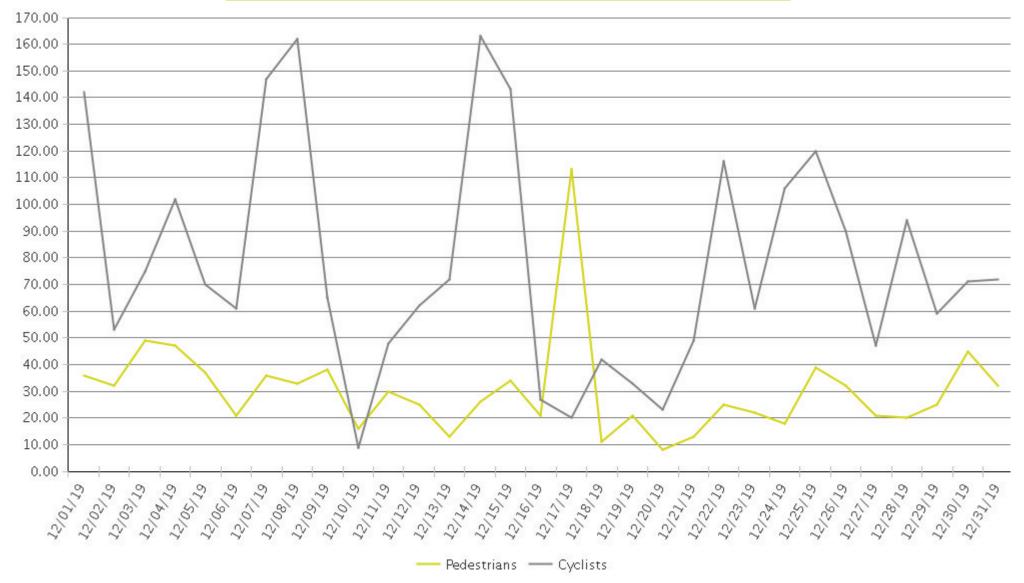

## **Brays Bayou Trail at Wheeler/Spur 5**

Period Analyzed: Sunday, December 01, 2019 to Tuesday, December 31, 2019