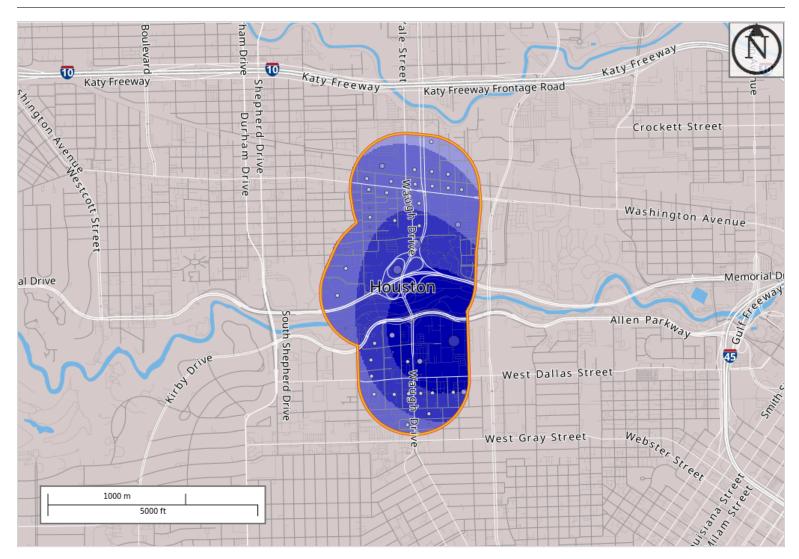

## Counts and Density of All Jobs in Work Selection Area in 2021

All Workers

## Map Legend

## Job Density [Jobs/Sq. Mile]

- 5 805
- 806 3,207
- **3**,208 7,211
- **7**,212 12,816
- **1**2,817 20,023

## Job Count [Jobs/Census Block]

- . 1 11
- . 12 169
- 170 852
- 853 2,693
- 2,694 6,575

#### Selection Areas

✓ Work Area

All Jobs for All Workers by Total in 2021 Employed in Selection Area

|                | 2021   |           |
|----------------|--------|-----------|
| Total          | Count  | Share     |
| Total All Jobs | 11,605 | $100.0 \$ |
| Total All Jobs | 11,605 | $100.0\$  |