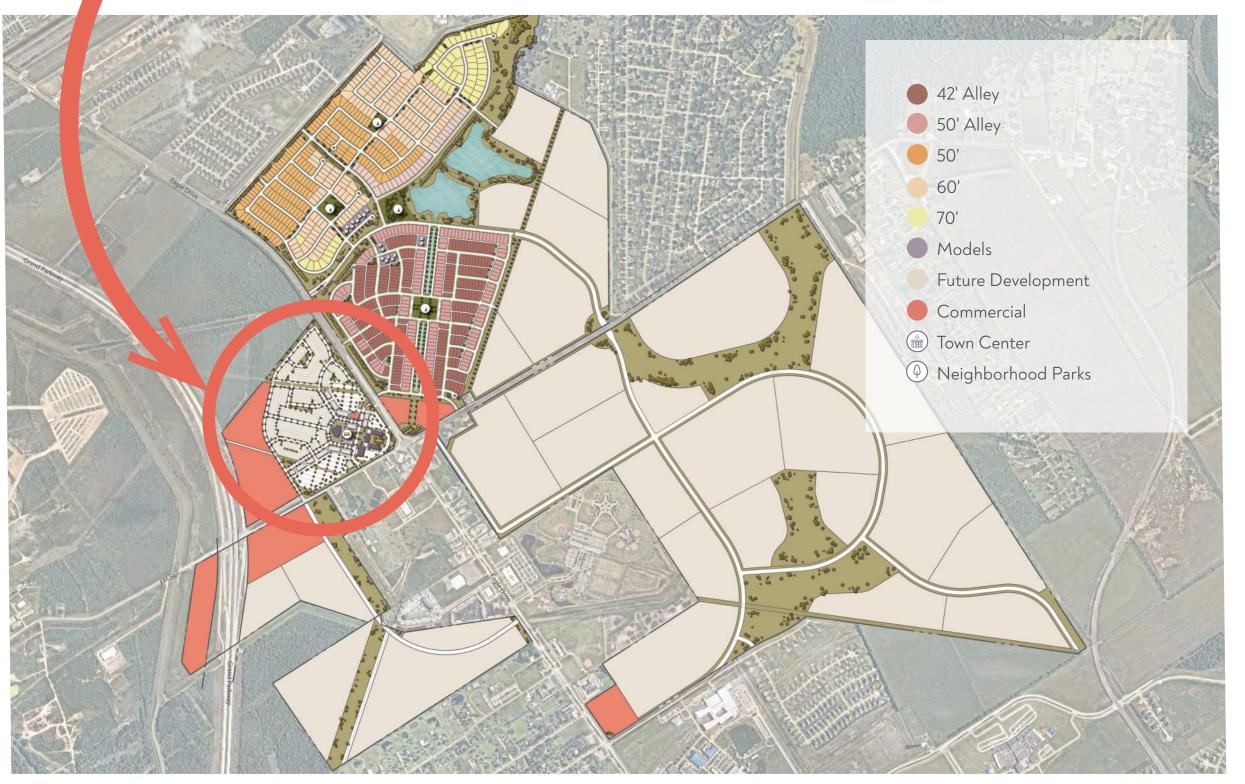

## Riceland is a destination all on its own

Riceland is a long-term 20+ year development that is dedicated to bringing quality and focused growth to Mont Belvieu. The project by McGrath Real Estate Partners and Riceland Development Company, Inc. will include an all-new master planned community and a new town center. The initial phase will be in the areas surrounding the intersection of Eagle Dr. and FM 565.

The 1,450-acre master planned community component will deliver approximately 4,000 single family residential homes in partnership with four esteemed builders. The community will be highly highly amenitized with several lakes, 30+ miles of trails, resort-style pools, neighborhood parks, and an amenity center.

10 ACRE FULLY STOCKED LAKE
30+ MILES OF TRAILS
AMENITY CENTER
RESORT STYLE POOLS
RESTAURANTS, RETAIL & BUSINESS SPACES

BUILDERS: CHESMAR DAVID WEEKLEY HIGHLAND HOMES PERRY HOMES

REPRESENTATIVE SITE PLAN